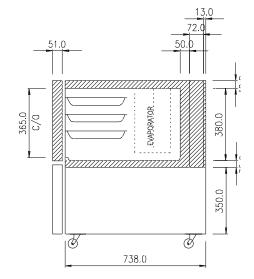

## WBCF10

CATEGORY | BLAST CHILLER/FREEZERS

RANGE Blast Chiller Reach In

INIT CHILLER/FREEZER

TYPE SELF CONTAINED

DOORS 1

| SPECIFICATIONS                                          |                           |
|---------------------------------------------------------|---------------------------|
| CAPACITY - CHILLING/FREEZING PER 90/240 MIN CYCLE #     | 10 kg                     |
| CAPACITY - 1/1 GN PANS                                  | 3                         |
| DIMENSIONS - W X D X H (ON CASTORS) MM                  | 707 W x 804 D x 880 H     |
| WEIGHT UNPACKED (KG)                                    | 50                        |
| DOOR TYPE                                               | Standard: SD (Solid Door) |
| FINISH (INTERIOR AND EXTERIOR EXCLUDING REAR AND UNDER) | SS (Stainless Steel)      |
| SHELF SLIDES TO SUIT 1/1 GN PANS AND SHELVES            | 3                         |
| ELECTRICAL                                              |                           |
| POWER SUPPLY                                            | 10 amp                    |
| POWER CABLE LENGTH (METRES)                             | 2                         |
| RUNNING AMPS                                            | 4.0                       |
| GAS TYPE                                                |                           |
| REFRIGERANT                                             | R404a                     |