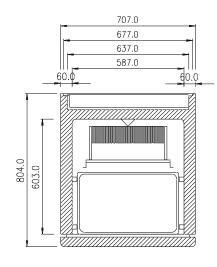

## WBCF10

CATEGORY | BLAST CHILLER/FREEZERS

RANGE Blast Chiller Reach In

INIT CHILLER/FREEZER

TYPE SELF CONTAINED

DOORS 1

| SPECIFICATIONS                                          |                           |
|---------------------------------------------------------|---------------------------|
| CAPACITY - CHILLING/FREEZING PER 90/240 MIN CYCLE #     | 10 kg                     |
| CAPACITY - 1/1 GN PANS                                  | 3                         |
| DIMENSIONS - W X D X H (ON CASTORS) MM                  | 707 W x 804 D x 880 H     |
| WEIGHT UNPACKED (KG)                                    | 50                        |
| DOOR TYPE                                               | Standard: SD (Solid Door) |
| FINISH (INTERIOR AND EXTERIOR EXCLUDING REAR AND UNDER) | SS (Stainless Steel)      |
| SHELF SLIDES TO SUIT 1/1 GN PANS AND SHELVES            | 3                         |
| ELECTRICAL                                              |                           |
| POWER SUPPLY                                            | 10 amp                    |
| POWER CABLE LENGTH (METRES)                             | 2                         |
| RUNNING AMPS                                            | 4.0                       |
| GAS TYPE                                                |                           |
| REFRIGERANT                                             | R404a                     |