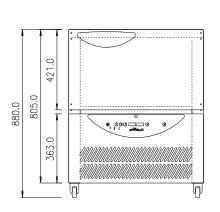

## WBCF10

CATEGORY | BLAST CHILLER/FREEZERS

RANGE Blast Chiller Reach In

INIT CHILLER/FREEZER

TYPE SELF CONTAINED

DOORS 1

| SPECIFICATIONS                                          |                           |
|---------------------------------------------------------|---------------------------|
| CAPACITY - CHILLING/FREEZING PER 90/240 MIN CYCLE #     | 10 kg                     |
| CAPACITY - 1/1 GN PANS                                  | 3                         |
| DIMENSIONS - W X D X H (ON CASTORS) MM                  | 707 W x 804 D x 880 H     |
| WEIGHT UNPACKED (KG)                                    | 50                        |
| DOOR TYPE                                               | Standard: SD (Solid Door) |
| FINISH (INTERIOR AND EXTERIOR EXCLUDING REAR AND UNDER) | SS (Stainless Steel)      |
| SHELF SLIDES TO SUIT 1/1 GN PANS AND SHELVES            | 3                         |
| ELECTRICAL                                              |                           |
| POWER SUPPLY                                            | 10 amp                    |
| POWER CABLE LENGTH (METRES)                             | 2                         |
| RUNNING AMPS                                            | 4.0                       |
| GAS TYPE                                                |                           |
| REFRIGERANT                                             | R404a                     |