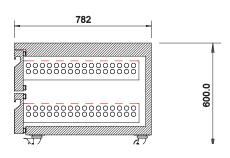

SELE CONTAINED

**DRAWERS** 

2

| SPECIFICATIONS                                          |                        |
|---------------------------------------------------------|------------------------|
| CAPACITY 1/1 GN PAN (150 MM DEEP)                       | 4                      |
| TEMPERATURE - 43°C AMBIENT ENVIRONMENT                  | 1°C / 4°C              |
| DIMENSIONS - W X D X H (ON CASTORS) MM                  | 1000 W x 782 D x 600 H |
| WORKTOP LOAD LIMIT (KG)                                 | 170                    |
| WEIGHT UNPACKED (KG)                                    | 130                    |
| STANDARD INCLUSIONS ***                                 |                        |
| DRAWERS                                                 | 2                      |
| FINISH (INTERIOR AND EXTERIOR EXCLUDING REAR AND UNDER) | SS (Stainless Steel)   |
| ELECTRICAL                                              |                        |
| POWER SUPPLY                                            | 10 amp                 |
| POWER CABLE LENGTH (METRES)                             | 2                      |
| RUNNING AMPS                                            | 1.8                    |
| GAS TYPE                                                |                        |
| REFRIGERANT                                             | R134a                  |