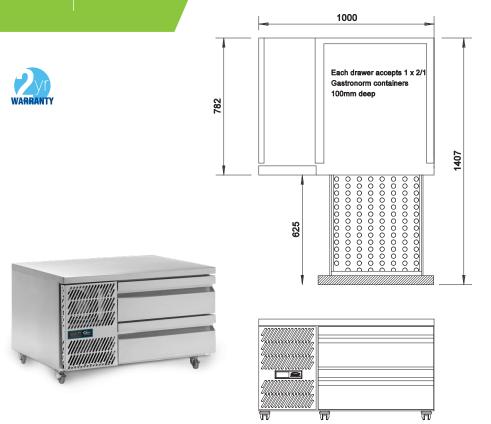

SELE CONTAINED

**DRAWERS** 

2

| SPECIFICATIONS                                          |                        |
|---------------------------------------------------------|------------------------|
| CAPACITY 1/1 GN PAN (150 MM DEEP)                       | 4                      |
| TEMPERATURE - 43°C AMBIENT ENVIRONMENT                  | 1°C / 4°C              |
| DIMENSIONS - W X D X H (ON CASTORS) MM                  | 1000 W x 782 D x 600 H |
| WORKTOP LOAD LIMIT (KG)                                 | 170                    |
| WEIGHT UNPACKED (KG)                                    | 130                    |
| STANDARD INCLUSIONS ***                                 |                        |
| DRAWERS                                                 | 2                      |
| FINISH (INTERIOR AND EXTERIOR EXCLUDING REAR AND UNDER) | SS (Stainless Steel)   |
| ELECTRICAL                                              |                        |
| POWER SUPPLY                                            | 10 amp                 |
| POWER CABLE LENGTH (METRES)                             | 2                      |
| RUNNING AMPS                                            | 1.8                    |
| GAS TYPE                                                |                        |
| REFRIGERANT                                             | R134a                  |