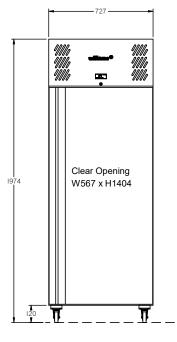

## RGB1SS

CATEGORY BAKERY

RANGE Garnet Bakery

UNIT RETARDER

TYPE SELF CONTAINED

DOORS 1

**ELEVATION** 

| SPECIFICATIONS                                                                        |                          |
|---------------------------------------------------------------------------------------|--------------------------|
| CAPACITY LITRES                                                                       | 610                      |
| TEMPERATURE - 43°C AMBIENT ENVIRONMENT                                                | -5°C / +3°C              |
| DIMENSIONS - W X D X H (ON CASTORS) MM                                                | 727 W x 824 D x 1974 H   |
| WEIGHT UNPACKED (KG)                                                                  | 170                      |
| STANDARD INCLUSIONS ***                                                               |                          |
| DOOR TYPE                                                                             | Standard: S (Solid Door) |
| FINISH (INTERIOR AND EXTERIOR EXCLUDING REAR AND UNDER)                               | S (Stainless Steel)      |
| TRAY SLIDES PER DOOR (NO TRAYS OR SHELVES SUPPLIED)(ACCOMODATES 600 MM X 400MM TRAYS) | 10                       |
| ELECTRICAL                                                                            |                          |
| POWER SUPPLY                                                                          | 10 amp                   |
| POWER CABLE LENGTH (METRES)                                                           | 2                        |
| RUNNING AMPS                                                                          | 3.8                      |
| GAS TYPE                                                                              |                          |
| REFRIGERANT                                                                           | R134a                    |
| REFRIGERATION WATTAGES FOR OPTIONAL REMOTE UNITS                                      |                          |
| FRIDGE MODELS - SOLID DOORS                                                           | 470 @ -5°C SST           |
|                                                                                       |                          |