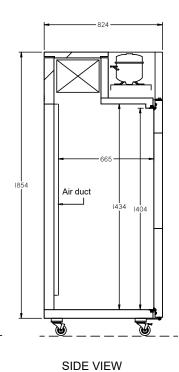

## RGB1SS

CATEGORY BAKERY

RANGE Garnet Bakery

UNIT RETARDER

TYPE SELF CONTAINED

DOORS 1

**ELEVATION** 

| SPECIFICATIONS                                                                        |                          |
|---------------------------------------------------------------------------------------|--------------------------|
| CAPACITY LITRES                                                                       | 610                      |
| TEMPERATURE - 43°C AMBIENT ENVIRONMENT                                                | -5°C / +3°C              |
| DIMENSIONS - W X D X H (ON CASTORS) MM                                                | 727 W x 824 D x 1974 H   |
| WEIGHT UNPACKED (KG)                                                                  | 170                      |
| STANDARD INCLUSIONS ***                                                               |                          |
| DOOR TYPE                                                                             | Standard: S (Solid Door) |
| FINISH (INTERIOR AND EXTERIOR EXCLUDING REAR AND UNDER)                               | S (Stainless Steel)      |
| TRAY SLIDES PER DOOR (NO TRAYS OR SHELVES SUPPLIED)(ACCOMODATES 600 MM X 400MM TRAYS) | 10                       |
| ELECTRICAL                                                                            |                          |
| POWER SUPPLY                                                                          | 10 amp                   |
| POWER CABLE LENGTH (METRES)                                                           | 2                        |
| RUNNING AMPS                                                                          | 3.8                      |
| GAS TYPE                                                                              |                          |
| REFRIGERANT                                                                           | R134a                    |
| REFRIGERATION WATTAGES FOR OPTIONAL REMOTE UNITS                                      |                          |
| FRIDGE MODELS - SOLID DOORS                                                           | 470 @ -5°C SST           |
|                                                                                       |                          |