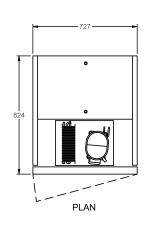

## RGB1SS

CATEGORY BAKERY

RANGE Garnet Bakery

UNIT RETARDER

TYPE SELF CONTAINED

DOORS 1

**ELEVATION** 

| SPECIFICATIONS                                                                        |                          |
|---------------------------------------------------------------------------------------|--------------------------|
| CAPACITY LITRES                                                                       | 610                      |
| TEMPERATURE - 43°C AMBIENT ENVIRONMENT                                                | -5°C / +3°C              |
| DIMENSIONS - W X D X H (ON CASTORS) MM                                                | 727 W x 824 D x 1974 H   |
| WEIGHT UNPACKED (KG)                                                                  | 170                      |
| STANDARD INCLUSIONS ***                                                               |                          |
| DOOR TYPE                                                                             | Standard: S (Solid Door) |
| FINISH (INTERIOR AND EXTERIOR EXCLUDING REAR AND UNDER)                               | S (Stainless Steel)      |
| TRAY SLIDES PER DOOR (NO TRAYS OR SHELVES SUPPLIED)(ACCOMODATES 600 MM X 400MM TRAYS) | 10                       |
| ELECTRICAL                                                                            |                          |
| POWER SUPPLY                                                                          | 10 amp                   |
| POWER CABLE LENGTH (METRES)                                                           | 2                        |
| RUNNING AMPS                                                                          | 3.8                      |
| GAS TYPE                                                                              |                          |
| REFRIGERANT                                                                           | R134a                    |
| REFRIGERATION WATTAGES FOR OPTIONAL REMOTE UNITS                                      |                          |
| FRIDGE MODELS - SOLID DOORS                                                           | 470 @ -5°C SST           |
|                                                                                       |                          |