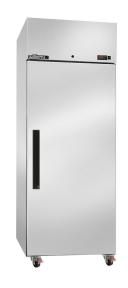

## RC1T

CATEGORY FOODSERVICE UPRIGHTS

RANGE Crystal Bakery

UNIT RETARDER

TYPE SELF CONTAINED

DOORS 1

| SPECIFICATIONS                                                                    |                                |
|-----------------------------------------------------------------------------------|--------------------------------|
| CAPACITY LITRES                                                                   | 730                            |
| TEMPERATURE - 43°C AMBIENT ENVIRONMENT                                            | -5°C /+3°C                     |
| DIMENSIONS - W X D X H (ON CASTORS) MM                                            | 737 W x 922 D x 2120 H         |
| WEIGHT UNPACKED (KG)                                                              | 160                            |
| STANDARD INCLUSIONS ***                                                           |                                |
| DOOR TYPE                                                                         | Standard: S (Solid Door)       |
| FINISH (INTERIOR & EXTERIOR EXCLUDING REAR & UNDER)                               | S (Stainless Steel) CB (White) |
| TRAY SLIDES PER DOOR (NO TRAYS OR SHELVES SUPPLIED)(ACCOMODATES 18" OR 16" TRAYS) | 20                             |
| ELECTRICAL                                                                        |                                |
| POWER SUPPLY                                                                      | 10 amp                         |
| POWER CABLE LENGTH (METRES)                                                       | 2                              |
| RUNNING AMPS                                                                      | 4.0                            |
| GAS TYPE                                                                          |                                |
| REFRIGERANT                                                                       | R134a                          |
| REFRIGERATION WATTAGES FOR OPTIONAL REMOTE UNITS                                  |                                |
| FRIDGE MODELS - SOLID DOORS                                                       | 520 @ -5°C SST                 |