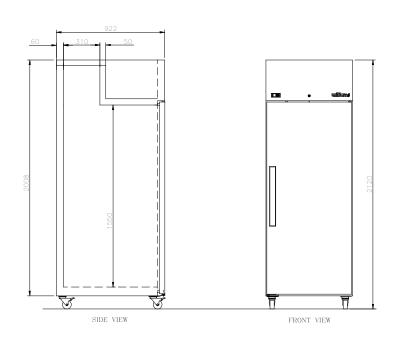

## RC1T

CATEGORY FOODSERVICE UPRIGHTS

RANGE Crystal Bakery

UNIT RETARDER

TYPE SELF CONTAINED

DOORS 1

| SPECIFICATIONS                                                                    |                                |
|-----------------------------------------------------------------------------------|--------------------------------|
| CAPACITY LITRES                                                                   | 730                            |
| TEMPERATURE - 43°C AMBIENT ENVIRONMENT                                            | -5°C /+3°C                     |
| DIMENSIONS - W X D X H (ON CASTORS) MM                                            | 737 W x 922 D x 2120 H         |
| WEIGHT UNPACKED (KG)                                                              | 160                            |
| STANDARD INCLUSIONS ***                                                           |                                |
| DOOR TYPE                                                                         | Standard: S (Solid Door)       |
| FINISH (INTERIOR & EXTERIOR EXCLUDING REAR & UNDER)                               | S (Stainless Steel) CB (White) |
| TRAY SLIDES PER DOOR (NO TRAYS OR SHELVES SUPPLIED)(ACCOMODATES 18" OR 16" TRAYS) | 20                             |
| ELECTRICAL                                                                        |                                |
| POWER SUPPLY                                                                      | 10 amp                         |
| POWER CABLE LENGTH (METRES)                                                       | 2                              |
| RUNNING AMPS                                                                      | 4.0                            |
| GAS TYPE                                                                          |                                |
| REFRIGERANT                                                                       | R134a                          |
| REFRIGERATION WATTAGES FOR OPTIONAL REMOTE UNITS                                  |                                |
| FRIDGE MODELS - SOLID DOORS                                                       | 520 @ -5°C SST                 |