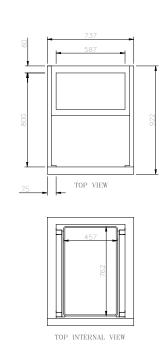

## RC1T

CATEGORY FOODSERVICE UPRIGHTS

RANGE Crystal Bakery

UNIT RETARDER

TYPE SELF CONTAINED

DOORS 1

| SPECIFICATIONS                                                                    |                                |
|-----------------------------------------------------------------------------------|--------------------------------|
| CAPACITY LITRES                                                                   | 730                            |
| TEMPERATURE - 43°C AMBIENT ENVIRONMENT                                            | -5°C /+3°C                     |
| DIMENSIONS - W X D X H (ON CASTORS) MM                                            | 737 W x 922 D x 2120 H         |
| WEIGHT UNPACKED (KG)                                                              | 160                            |
| STANDARD INCLUSIONS ***                                                           |                                |
| DOOR TYPE                                                                         | Standard: S (Solid Door)       |
| FINISH (INTERIOR & EXTERIOR EXCLUDING REAR & UNDER)                               | S (Stainless Steel) CB (White) |
| TRAY SLIDES PER DOOR (NO TRAYS OR SHELVES SUPPLIED)(ACCOMODATES 18" OR 16" TRAYS) | 20                             |
| ELECTRICAL                                                                        |                                |
| POWER SUPPLY                                                                      | 10 amp                         |
| POWER CABLE LENGTH (METRES)                                                       | 2                              |
| RUNNING AMPS                                                                      | 4.0                            |
| GAS TYPE                                                                          |                                |
| REFRIGERANT                                                                       | R134a                          |
| REFRIGERATION WATTAGES FOR OPTIONAL REMOTE UNITS                                  |                                |
| FRIDGE MODELS - SOLID DOORS                                                       | 520 @ -5°C SST                 |