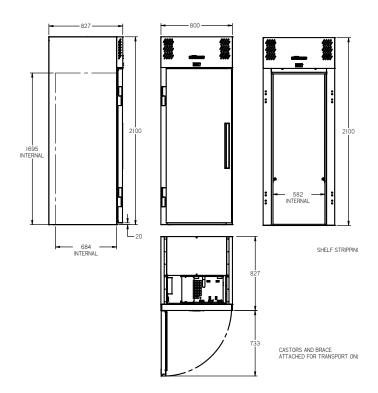

## LRG1

CATEGORY FOODSERVICE SPECIALISED

RANGE Garnet Roll-In

UNIT FREEZEF

TYPE SELF CONTAINED

000RS | 1

| SPECIFICATIONS                                          |                        |
|---------------------------------------------------------|------------------------|
| CAPACITY - TROLLEY 1/1 GN                               | 1                      |
| TEMPERATURE - 43°C AMBIENT ENVIRONMENT                  | -18°C / -22°C          |
| DIMENSIONS - W X D X H MM (INCUDES 90MM INTERNAL FLOOR) | 800 W x 827 D x 2190 H |
| DOOR OPENING HEIGHT MM                                  | 1695                   |
| STANDARD INCLUSIONS ***                                 |                        |
| DOORS                                                   | 1                      |
| FINISH (INTERIOR AND EXTERIOR EXCLUDING REAR AND UNDER) | SS (Stainless Steel)   |
| ELECTRICAL                                              |                        |
| POWER SUPPLY                                            | 10 amp                 |
| POWER CABLE LENGTH (METRES)                             | 2                      |
| RUNNING AMPS                                            | 4.3                    |
| GAS TYPE                                                |                        |
| REFRIGERANT                                             | R404a                  |
|                                                         |                        |