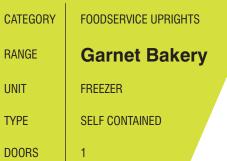

## LGB1SS

ELEVATION

SIDE VIEW

| SPECIFICATIONS                                                                        |                          |
|---------------------------------------------------------------------------------------|--------------------------|
| CAPACITY LITRES                                                                       | 610                      |
| TEMPERATURE - 43°C AMBIENT ENVIRONMENT                                                | -13°C / -21°C            |
| DIMENSIONS - W X D X H (ON CASTORS) MM                                                | 727 W x 824 D x 1974 H   |
| WEIGHT UNPACKED (KG)                                                                  | 170                      |
| STANDARD INCLUSIONS ***                                                               |                          |
| DOOR TYPE                                                                             | Standard: S (Solid Door) |
| FINISH (INTERIOR AND EXTERIOR EXCLUDING REAR AND UNDER)                               | S (Stainless Steel)      |
| TRAY SLIDES PER DOOR (NO TRAYS OR SHELVES SUPPLIED)(ACCOMODATES 600 MM X 400MM TRAYS) | 10                       |
| ELECTRICAL                                                                            |                          |
| POWER SUPPLY                                                                          | 10 amp                   |
| POWER CABLE LENGTH (METRES)                                                           | 2                        |
| RUNNING AMPS                                                                          | 4.3                      |
| GAS TYPE                                                                              |                          |
| REFRIGERANT                                                                           | R404a                    |
| REFRIGERATION WATTAGES FOR OPTIONAL REMOTE UNITS                                      |                          |
| FREEZER MODELS - SOLID DOORS                                                          | 630 @ -30°C SST          |
|                                                                                       |                          |