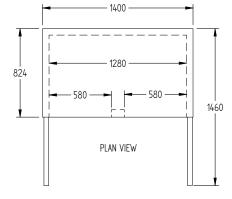

CELE CONTAINER

DOORS

1

| SPECIFICATIONS                         |                         |
|----------------------------------------|-------------------------|
| TEMPERATURE - 38°C AMBIENT ENVIRONMENT | 1°C / 4°C               |
| CAPACITY LITRES                        | 1080                    |
| DIMENSIONS - W X D X H MM              | 1400 W x 824 D x 1950 H |
| WEIGHT UNPACKED (KG)                   | 220                     |
| STANDARD INCLUSIONS*                   |                         |
| DOOR TYPE                              | S (SOLID DOOR)          |
| FINISH                                 | S (STAINLESS STEEL)     |
| SHELVES/DOOR                           | 4                       |
| ELECTRICAL                             |                         |
| POWER SUPPLY                           | 10amp                   |
| POWER CABLE LENGTH (METRES)            | 2                       |
| RUNNING AMPS                           | 3.3                     |
| GAS TYPE                               |                         |
| REFRIGERANT                            | R134a                   |