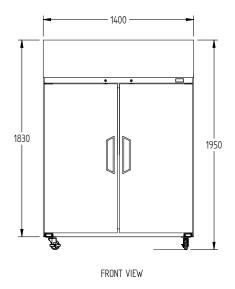

CELE CONTAINER

DOORS

1

| SPECIFICATIONS                         |                         |
|----------------------------------------|-------------------------|
| TEMPERATURE - 38°C AMBIENT ENVIRONMENT | 1°C / 4°C               |
| CAPACITY LITRES                        | 1080                    |
| DIMENSIONS - W X D X H MM              | 1400 W x 824 D x 1950 H |
| WEIGHT UNPACKED (KG)                   | 220                     |
| STANDARD INCLUSIONS*                   |                         |
| DOOR TYPE                              | S (SOLID DOOR)          |
| FINISH                                 | S (STAINLESS STEEL)     |
| SHELVES/DOOR                           | 4                       |
| ELECTRICAL                             |                         |
| POWER SUPPLY                           | 10amp                   |
| POWER CABLE LENGTH (METRES)            | 2                       |
| RUNNING AMPS                           | 3.3                     |
| GAS TYPE                               |                         |
| REFRIGERANT                            | R134a                   |