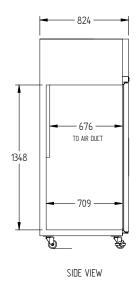

CELE CONTAINER

DOORS

1

| SPECIFICATIONS                         |                         |
|----------------------------------------|-------------------------|
| TEMPERATURE - 38°C AMBIENT ENVIRONMENT | 1°C / 4°C               |
| CAPACITY LITRES                        | 1080                    |
| DIMENSIONS - W X D X H MM              | 1400 W x 824 D x 1950 H |
| WEIGHT UNPACKED (KG)                   | 220                     |
| STANDARD INCLUSIONS*                   |                         |
| DOOR TYPE                              | S (SOLID DOOR)          |
| FINISH                                 | S (STAINLESS STEEL)     |
| SHELVES/DOOR                           | 4                       |
| ELECTRICAL                             |                         |
| POWER SUPPLY                           | 10amp                   |
| POWER CABLE LENGTH (METRES)            | 2                       |
| RUNNING AMPS                           | 3.3                     |
| GAS TYPE                               |                         |
| REFRIGERANT                            | R134a                   |