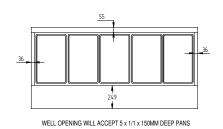

## HSP5

CATEGORY PREPARATION COUNTERS

RANGE Banksia

UNIT REFRIGERATOR

TYPE SELF CONTAINED

DOORS 2

| SPECIFICATION                                                                               | NS                 |                                               |
|---------------------------------------------------------------------------------------------|--------------------|-----------------------------------------------|
| CAPACITY LITRES                                                                             |                    | 500                                           |
| TEMPERATURE                                                                                 |                    | 1°C / 4°C                                     |
| GN PANS (INCLUDED)                                                                          |                    | 5 x 1/1 (150 mm deep)                         |
| DIMENSIONS - W X D X H (ON CASTORS) MM                                                      |                    | 1800 W x 880 D x 872 H                        |
| WEIGHT UNPACKED (KG)                                                                        |                    | 210                                           |
| STANDARD INCLUSIONS ***                                                                     |                    |                                               |
| DOOR TYPE                                                                                   |                    | Standard: SD (Solid Door)                     |
| FINISH (INTERIOR & EXTERIOR EXCLUDING UNDER.<br>STAINLESS STEEL INTERNAL FLOOR & PREP AREA) |                    | CB (White), CBB (Black), SS (Stainless Steel) |
| SHELVES/DOOR                                                                                |                    | 1                                             |
| ELECTRICAL                                                                                  |                    |                                               |
| POWER SUPPLY                                                                                |                    | 10 amp                                        |
| POWER CABLE LENGTH (METRES)                                                                 |                    | 2                                             |
| RUNNING AMPS                                                                                |                    | 5                                             |
| GAS TYPE                                                                                    |                    |                                               |
| REFRIGERANT                                                                                 | SELF CONTAINED     | R134a                                         |
|                                                                                             | REMOTE (OPTIONAL)  | R404a                                         |
| REFRIGERATIO                                                                                | ON WATTAGES FOR OP | TIONAL REMOTE UNITS                           |
| REMOTE WATTAGES                                                                             |                    | 980 @ -10°C SST                               |