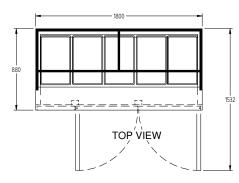

## HSP5

CATEGORY PREPARATION COUNTERS

RANGE Banksia

UNIT REFRIGERATOR

TYPE SELF CONTAINED

DOORS 2

| SPECIFICATION                                                                               | NS                 |                                               |
|---------------------------------------------------------------------------------------------|--------------------|-----------------------------------------------|
| CAPACITY LITRES                                                                             |                    | 500                                           |
| TEMPERATURE                                                                                 |                    | 1°C / 4°C                                     |
| GN PANS (INCLUDED)                                                                          |                    | 5 x 1/1 (150 mm deep)                         |
| DIMENSIONS - W X D X H (ON CASTORS) MM                                                      |                    | 1800 W x 880 D x 872 H                        |
| WEIGHT UNPACKED (KG)                                                                        |                    | 210                                           |
| STANDARD INCLUSIONS ***                                                                     |                    |                                               |
| DOOR TYPE                                                                                   |                    | Standard: SD (Solid Door)                     |
| FINISH (INTERIOR & EXTERIOR EXCLUDING UNDER.<br>STAINLESS STEEL INTERNAL FLOOR & PREP AREA) |                    | CB (White), CBB (Black), SS (Stainless Steel) |
| SHELVES/DOOR                                                                                |                    | 1                                             |
| ELECTRICAL                                                                                  |                    |                                               |
| POWER SUPPLY                                                                                |                    | 10 amp                                        |
| POWER CABLE LENGTH (METRES)                                                                 |                    | 2                                             |
| RUNNING AMPS                                                                                |                    | 5                                             |
| GAS TYPE                                                                                    |                    |                                               |
| REFRIGERANT                                                                                 | SELF CONTAINED     | R134a                                         |
|                                                                                             | REMOTE (OPTIONAL)  | R404a                                         |
| REFRIGERATIO                                                                                | ON WATTAGES FOR OP | TIONAL REMOTE UNITS                           |
| REMOTE WATTAGES                                                                             |                    | 980 @ -10°C SST                               |