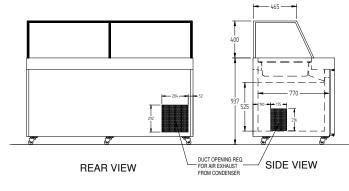

## HSP5

CATEGORY PREPARATION COUNTERS

RANGE Banksia

UNIT REFRIGERATOR

TYPE SELF CONTAINED

DOORS 2

| SPECIFICATION                                                                               | NS                 |                                               |
|---------------------------------------------------------------------------------------------|--------------------|-----------------------------------------------|
| CAPACITY LITRES                                                                             |                    | 500                                           |
| TEMPERATURE                                                                                 |                    | 1°C / 4°C                                     |
| GN PANS (INCLUDED)                                                                          |                    | 5 x 1/1 (150 mm deep)                         |
| DIMENSIONS - W X D X H (ON CASTORS) MM                                                      |                    | 1800 W x 880 D x 872 H                        |
| WEIGHT UNPACKED (KG)                                                                        |                    | 210                                           |
| STANDARD INCLUSIONS ***                                                                     |                    |                                               |
| DOOR TYPE                                                                                   |                    | Standard: SD (Solid Door)                     |
| FINISH (INTERIOR & EXTERIOR EXCLUDING UNDER.<br>STAINLESS STEEL INTERNAL FLOOR & PREP AREA) |                    | CB (White), CBB (Black), SS (Stainless Steel) |
| SHELVES/DOOR                                                                                |                    | 1                                             |
| ELECTRICAL                                                                                  |                    |                                               |
| POWER SUPPLY                                                                                |                    | 10 amp                                        |
| POWER CABLE LENGTH (METRES)                                                                 |                    | 2                                             |
| RUNNING AMPS                                                                                |                    | 5                                             |
| GAS TYPE                                                                                    |                    |                                               |
| REFRIGERANT                                                                                 | SELF CONTAINED     | R134a                                         |
|                                                                                             | REMOTE (OPTIONAL)  | R404a                                         |
| REFRIGERATIO                                                                                | ON WATTAGES FOR OP | TIONAL REMOTE UNITS                           |
| REMOTE WATTAGES                                                                             |                    | 980 @ -10°C SST                               |