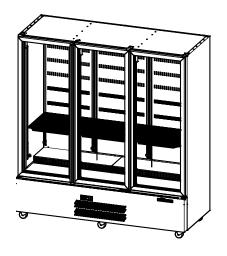

SELF CONTAINED

DOORS

3

SHELF DETAIL

| SPECFICATIONS                                           |                                                |
|---------------------------------------------------------|------------------------------------------------|
| CAPACITY LITRES                                         | 1500                                           |
| TEMPERATURE                                             | 1°C / 4°C                                      |
| DIMENSIONS - W X D X H (ON 120<br>MM H CASTORS) MM      | 1845 W x 745 D x 2000 H                        |
| WEIGHT UNPACKED (KG)                                    | 300                                            |
| STANDARD INCLUSIONS ***                                 |                                                |
| DOOR TYPE                                               | G (Glass Door), Optional: PT (Pass<br>Through) |
| FINISH (INTERIOR AND EXTERIOR EXCLUDING REAR AND UNDER) | W (White), B (Black), S (Stainless<br>Steel)   |
| SHELVES/DOOR (ADJUSTABLE<br>Strips and Clips)           | 4                                              |
| GAS TYPE                                                |                                                |
| REFRIGERANT                                             | R134a                                          |