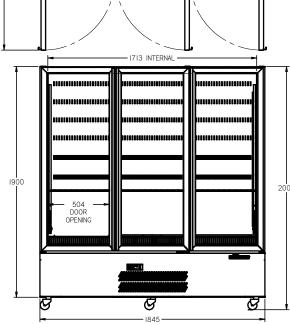

SELF CONTAINED

DOORS

3

SHELF DETAIL

| SPECFICATIONS                                           |                                                |
|---------------------------------------------------------|------------------------------------------------|
| CAPACITY LITRES                                         | 1500                                           |
| TEMPERATURE                                             | 1°C / 4°C                                      |
| DIMENSIONS - W X D X H (ON 120<br>MM H CASTORS) MM      | 1845 W x 745 D x 2000 H                        |
| WEIGHT UNPACKED (KG)                                    | 300                                            |
| STANDARD INCLUSIONS ***                                 |                                                |
| DOOR TYPE                                               | G (Glass Door), Optional: PT (Pass<br>Through) |
| FINISH (INTERIOR AND EXTERIOR EXCLUDING REAR AND UNDER) | W (White), B (Black), S (Stainless<br>Steel)   |
| SHELVES/DOOR (ADJUSTABLE<br>Strips and Clips)           | 4                                              |
| GAS TYPE                                                |                                                |
| REFRIGERANT                                             | R134a                                          |