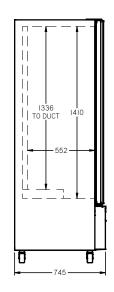

SELF CONTAINED

DOORS

3

SHELF DETAIL

| SPECFICATIONS                                           |                                                |
|---------------------------------------------------------|------------------------------------------------|
| CAPACITY LITRES                                         | 1500                                           |
| TEMPERATURE                                             | 1°C / 4°C                                      |
| DIMENSIONS - W X D X H (ON 120<br>MM H CASTORS) MM      | 1845 W x 745 D x 2000 H                        |
| WEIGHT UNPACKED (KG)                                    | 300                                            |
| STANDARD INCLUSIONS ***                                 |                                                |
| DOOR TYPE                                               | G (Glass Door), Optional: PT (Pass<br>Through) |
| FINISH (INTERIOR AND EXTERIOR EXCLUDING REAR AND UNDER) | W (White), B (Black), S (Stainless<br>Steel)   |
| SHELVES/DOOR (ADJUSTABLE<br>Strips and Clips)           | 4                                              |
| GAS TYPE                                                |                                                |
| REFRIGERANT                                             | R134a                                          |