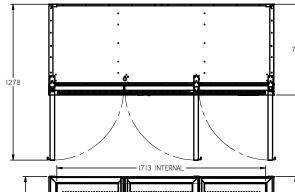

SELF CONTAINED

DOORS

3

SHELF DETAIL

| SPECFICATIONS                                           |                                                |
|---------------------------------------------------------|------------------------------------------------|
| CAPACITY LITRES                                         | 1500                                           |
| TEMPERATURE                                             | 1°C / 4°C                                      |
| DIMENSIONS - W X D X H (ON 120<br>MM H CASTORS) MM      | 1845 W x 745 D x 2000 H                        |
| WEIGHT UNPACKED (KG)                                    | 300                                            |
| STANDARD INCLUSIONS ***                                 |                                                |
| DOOR TYPE                                               | G (Glass Door), Optional: PT (Pass<br>Through) |
| FINISH (INTERIOR AND EXTERIOR EXCLUDING REAR AND UNDER) | W (White), B (Black), S (Stainless<br>Steel)   |
| SHELVES/DOOR (ADJUSTABLE<br>Strips and Clips)           | 4                                              |
| GAS TYPE                                                |                                                |
| REFRIGERANT                                             | R134a                                          |