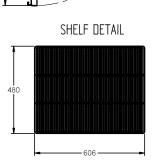

## HQS1G

**GENERAL UPRIGHTS** 

**Quartz Star** 

SELF CONTAINED

| SPECFICATIONS                                           |                                                |
|---------------------------------------------------------|------------------------------------------------|
| CAPACITY LITRES                                         | 500                                            |
| TEMPERATURE                                             | 1°C / 4°C                                      |
| DIMENSIONS - W X D X H (ON 120<br>MM H CASTORS) MM      | 740 W x 740 D x 2000 H                         |
| WEIGHT UNPACKED (KG)                                    | 160                                            |
| STANDARD INCLUSIONS ***                                 |                                                |
| DOOR TYPE                                               | G (Glass Door), Optional: PT (Pass<br>Through) |
| FINISH (INTERIOR AND EXTERIOR EXCLUDING REAR AND UNDER) | W (White), B (Black), S (Stainless<br>Steel)   |
| SHELVES/DOOR (ADJUSTABLE<br>Strips and Clips)           | 4                                              |
| GAS TYPE                                                |                                                |
| REFRIGERANT                                             | R134a                                          |