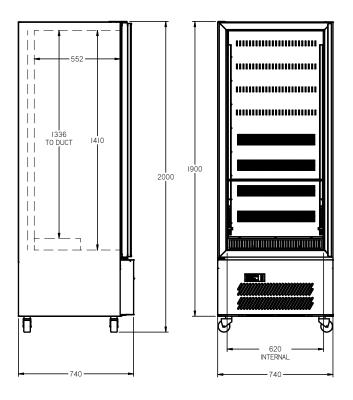

## HQS1G

**GENERAL UPRIGHTS** 

**Quartz Star** 

SELF CONTAINED

| SPECFICATIONS                                           |                                                |
|---------------------------------------------------------|------------------------------------------------|
| CAPACITY LITRES                                         | 500                                            |
| TEMPERATURE                                             | 1°C / 4°C                                      |
| DIMENSIONS - W X D X H (ON 120<br>MM H CASTORS) MM      | 740 W x 740 D x 2000 H                         |
| WEIGHT UNPACKED (KG)                                    | 160                                            |
| STANDARD INCLUSIONS ***                                 |                                                |
| DOOR TYPE                                               | G (Glass Door), Optional: PT (Pass<br>Through) |
| FINISH (INTERIOR AND EXTERIOR EXCLUDING REAR AND UNDER) | W (White), B (Black), S (Stainless<br>Steel)   |
| SHELVES/DOOR (ADJUSTABLE<br>Strips and Clips)           | 4                                              |
| GAS TYPE                                                |                                                |
| REFRIGERANT                                             | R134a                                          |