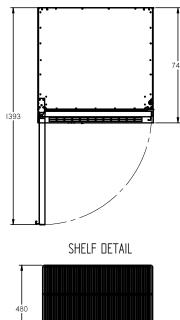

## HQS1G

**GENERAL UPRIGHTS** 

**Quartz Star** 

SELF CONTAINED

| SPECFICATIONS                                           |                                                |
|---------------------------------------------------------|------------------------------------------------|
| CAPACITY LITRES                                         | 500                                            |
| TEMPERATURE                                             | 1°C / 4°C                                      |
| DIMENSIONS - W X D X H (ON 120<br>MM H CASTORS) MM      | 740 W x 740 D x 2000 H                         |
| WEIGHT UNPACKED (KG)                                    | 160                                            |
| STANDARD INCLUSIONS ***                                 |                                                |
| DOOR TYPE                                               | G (Glass Door), Optional: PT (Pass<br>Through) |
| FINISH (INTERIOR AND EXTERIOR EXCLUDING REAR AND UNDER) | W (White), B (Black), S (Stainless<br>Steel)   |
| SHELVES/DOOR (ADJUSTABLE<br>Strips and Clips)           | 4                                              |
| GAS TYPE                                                |                                                |
| REFRIGERANT                                             | R134a                                          |