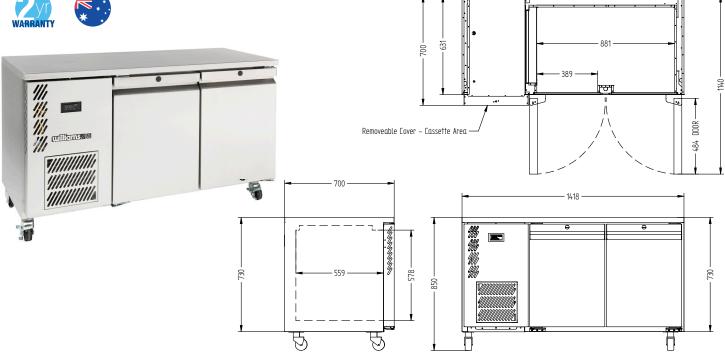

| SPECFICATIONS                                              |                                                    |
|------------------------------------------------------------|----------------------------------------------------|
| CAPACITY LITRES                                            | 350                                                |
| TEMPERATURE                                                | 1°C / 4°C                                          |
| FRONT BREATHING                                            | YES                                                |
| DIMENSIONS - W X D X H (ON 120<br>MM H CASTORS) MM         | 1418 W x 700 D x 850 H                             |
| WEIGHT UNPACKED (KG)                                       | 130                                                |
| STANDARD INCLUSIONS                                        | S ***                                              |
| DOOR TYPE                                                  | Standard: SD (Solid Door) Optional: DR<br>(Drawer) |
| FINISH (INTERIOR AND EXTERIOR<br>Excluding rear and under) | SS (Stainless Steel)                               |
| SHELVES/DOOR (ADJUSTABLE<br>STRIPS AND CLIPS)              | 2                                                  |
| GAS TYPE                                                   |                                                    |
| REFRIGERANT                                                | R290                                               |