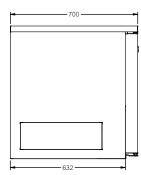

## HO1RSS

| SPECIFICATIONS                                             |                                                                    |
|------------------------------------------------------------|--------------------------------------------------------------------|
| CAPACITY LITRES                                            | 190                                                                |
| TEMPERATURE                                                | 1°C / 4°C                                                          |
| DIMENSIONS - W X D X H (ON 150 MM H LEGS)                  | 745 W x 700 D x 880 H                                              |
| WEIGHT UNPACKED (KG)                                       | 90                                                                 |
| STANDARD INCLUSIONS ***                                    |                                                                    |
| DOOR TYPE                                                  | Standard: SD (Solid Door) Optional: DR (Drawer), PT (Pass Through) |
| FINISH (INTERIOR AND EXTERIOR EXCLUDING REAR<br>AND UNDER) | SS (Stainless Steel)                                               |
| SHELVES/DOOR                                               | 2                                                                  |
| ELECTRICAL                                                 |                                                                    |
| POWER SUPPLY                                               | 10 amp                                                             |
| POWER CABLE LENGTH (METRES)                                | 2                                                                  |
| RUNNING AMPS                                               | 0.4                                                                |
| GAS TYPE                                                   |                                                                    |
| REFRIGERANT                                                | R404a                                                              |
| REFRIGERATION WATTAGES FOR REMOTE                          | UNITS                                                              |
| FRIDGE - SOLID DOOR                                        | 280 @ -5°C SST                                                     |