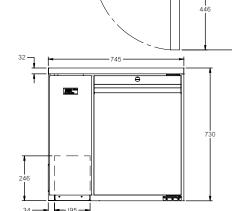

## HO1RSS

| SPECIFICATIONS                                             |                                                                    |
|------------------------------------------------------------|--------------------------------------------------------------------|
| CAPACITY LITRES                                            | 190                                                                |
| TEMPERATURE                                                | 1°C / 4°C                                                          |
| DIMENSIONS - W X D X H (ON 150 MM H LEGS)                  | 745 W x 700 D x 880 H                                              |
| WEIGHT UNPACKED (KG)                                       | 90                                                                 |
| STANDARD INCLUSIONS ***                                    |                                                                    |
| DOOR TYPE                                                  | Standard: SD (Solid Door) Optional: DR (Drawer), PT (Pass Through) |
| FINISH (INTERIOR AND EXTERIOR EXCLUDING REAR<br>AND UNDER) | SS (Stainless Steel)                                               |
| SHELVES/DOOR                                               | 2                                                                  |
| ELECTRICAL                                                 |                                                                    |
| POWER SUPPLY                                               | 10 amp                                                             |
| POWER CABLE LENGTH (METRES)                                | 2                                                                  |
| RUNNING AMPS                                               | 0.4                                                                |
| GAS TYPE                                                   |                                                                    |
| REFRIGERANT                                                | R404a                                                              |
| REFRIGERATION WATTAGES FOR REMOTE                          | UNITS                                                              |
| FRIDGE - SOLID DOOR                                        | 280 @ -5°C SST                                                     |