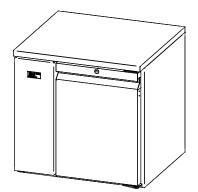

## HO1RSS

| SPECIFICATIONS                                             |                                                                    |
|------------------------------------------------------------|--------------------------------------------------------------------|
| CAPACITY LITRES                                            | 190                                                                |
| TEMPERATURE                                                | 1°C / 4°C                                                          |
| DIMENSIONS - W X D X H (ON 150 MM H LEGS)                  | 745 W x 700 D x 880 H                                              |
| WEIGHT UNPACKED (KG)                                       | 90                                                                 |
| STANDARD INCLUSIONS ***                                    |                                                                    |
| DOOR TYPE                                                  | Standard: SD (Solid Door) Optional: DR (Drawer), PT (Pass Through) |
| FINISH (INTERIOR AND EXTERIOR EXCLUDING REAR<br>AND UNDER) | SS (Stainless Steel)                                               |
| SHELVES/DOOR                                               | 2                                                                  |
| ELECTRICAL                                                 |                                                                    |
| POWER SUPPLY                                               | 10 amp                                                             |
| POWER CABLE LENGTH (METRES)                                | 2                                                                  |
| RUNNING AMPS                                               | 0.4                                                                |
| GAS TYPE                                                   |                                                                    |
| REFRIGERANT                                                | R404a                                                              |
| REFRIGERATION WATTAGES FOR REMOTE                          | UNITS                                                              |
| FRIDGE - SOLID DOOR                                        | 280 @ -5°C SST                                                     |