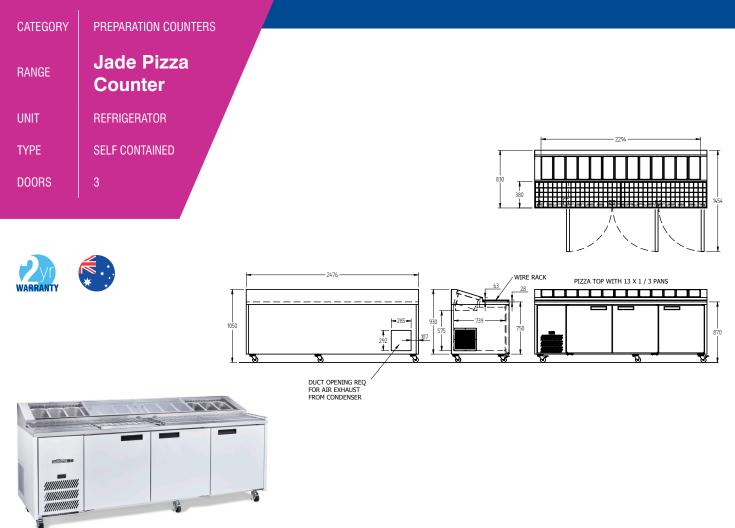

## HJ3PC

| SPECIFICATIONS                                                                              |                   |                                                 |
|---------------------------------------------------------------------------------------------|-------------------|-------------------------------------------------|
| CAPACITY LITRES                                                                             |                   | 1070                                            |
| TEMPERATURE                                                                                 |                   | 1°C / 4°C                                       |
| GN PANS 150 MM DEEP (INCLUDED)                                                              |                   | 13 X 1/3                                        |
| DIMENSIONS - W X D X H (ON CASTORS) MM                                                      |                   | 2476 W x 830 D x 870 H on castors               |
| WEIGHT UNPACKED (KG)                                                                        |                   | 240                                             |
| STANDARD INCLUSIONS ***                                                                     |                   |                                                 |
| DOOR TYPE                                                                                   |                   | Standard: SD (Solid Door) Optional: DR (Drawer) |
| FINISH (INTERIOR & EXTERIOR EXCLUDING UNDER.<br>STAINLESS STEEL INTERNAL FLOOR & PREP AREA) |                   | CB (White), CBB (Black), SS (Stainless Steel)   |
| SHELVES/DOOR                                                                                |                   | 1                                               |
| ELECTRICAL                                                                                  |                   |                                                 |
| POWER SUPPLY                                                                                |                   | 10 amp                                          |
| POWER CABLE LENGTH (METRES)                                                                 |                   | 2                                               |
| RUNNING AMPS                                                                                |                   | 5.8                                             |
| GAS TYPE                                                                                    |                   |                                                 |
| REFRIGERANT                                                                                 | SELF CONTAINED    | R134a                                           |
|                                                                                             | REMOTE (OPTIONAL) | R404a                                           |
| REFRIGERATION WATTAGES FOR OPTIONAL REMOTE UNITS                                            |                   |                                                 |
| REMOTE WATTAGES                                                                             |                   | 1200 @ -10°C SST                                |