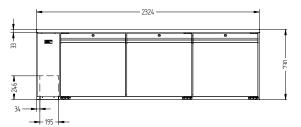

| SPECIFICATION                                           | NS                          |                           |                                          |
|---------------------------------------------------------|-----------------------------|---------------------------|------------------------------------------|
| CAPACITY LITRES                                         |                             | 900                       |                                          |
| TEMPERATURE                                             |                             | 1°C / 4°C                 |                                          |
| DIMENSIONS - W X D X H (ON 150 MM H LEGS)               |                             | 2324 W x 800 D x 880 H    |                                          |
| WEIGHT UNPACKED (KG)                                    |                             | 200                       |                                          |
| STANDARD INC                                            | CLUSIONS ***                |                           |                                          |
| DOOR TYPE                                               |                             | Standard: SD (Solid Door) | Optional: DR (Drawer), PT (Pass Through) |
| FINISH (INTERIOR AND EXTERIOR EXCLUDING REAR AND UNDER) |                             | SS (Stainless Steel)      |                                          |
| SHELVES/D00R                                            |                             | 2                         |                                          |
| ELECTRICAL                                              |                             |                           |                                          |
| POWER SUPPLY                                            |                             | 10 amp                    |                                          |
| FRIDGE MODELS                                           | RUNNING AMPS                |                           | 0.6                                      |
| GAS TYPE                                                |                             |                           |                                          |
| REFRIGERANT                                             | FRIDGE MODELS               |                           | R404a                                    |
| REFRIGERATIO                                            | N WATTAGES FOR REMOTE UNITS |                           |                                          |
| FRIDGE MODELS - SOLID DOOR                              |                             | 650 @ -5°C SST            |                                          |