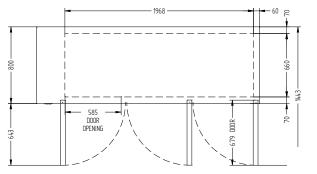

| SPECIFICATION                                           | NS                          |                           |                                          |
|---------------------------------------------------------|-----------------------------|---------------------------|------------------------------------------|
| CAPACITY LITRES                                         |                             | 900                       |                                          |
| TEMPERATURE                                             |                             | 1°C / 4°C                 |                                          |
| DIMENSIONS - W X D X H (ON 150 MM H LEGS)               |                             | 2324 W x 800 D x 880 H    |                                          |
| WEIGHT UNPACKED (KG)                                    |                             | 200                       |                                          |
| STANDARD INC                                            | CLUSIONS ***                |                           |                                          |
| DOOR TYPE                                               |                             | Standard: SD (Solid Door) | Optional: DR (Drawer), PT (Pass Through) |
| FINISH (INTERIOR AND EXTERIOR EXCLUDING REAR AND UNDER) |                             | SS (Stainless Steel)      |                                          |
| SHELVES/D00R                                            |                             | 2                         |                                          |
| ELECTRICAL                                              |                             |                           |                                          |
| POWER SUPPLY                                            |                             | 10 amp                    |                                          |
| FRIDGE MODELS                                           | RUNNING AMPS                |                           | 0.6                                      |
| GAS TYPE                                                |                             |                           |                                          |
| REFRIGERANT                                             | FRIDGE MODELS               |                           | R404a                                    |
| REFRIGERATIO                                            | N WATTAGES FOR REMOTE UNITS |                           |                                          |
| FRIDGE MODELS - SOLID DOOR                              |                             | 650 @ -5°C SST            |                                          |