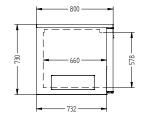

| SPECIFICATION                                           | NS                          |                           |                                          |
|---------------------------------------------------------|-----------------------------|---------------------------|------------------------------------------|
| CAPACITY LITRES                                         |                             | 900                       |                                          |
| TEMPERATURE                                             |                             | 1°C / 4°C                 |                                          |
| DIMENSIONS - W X D X H (ON 150 MM H LEGS)               |                             | 2324 W x 800 D x 880 H    |                                          |
| WEIGHT UNPACKED (KG)                                    |                             | 200                       |                                          |
| STANDARD INC                                            | CLUSIONS ***                |                           |                                          |
| DOOR TYPE                                               |                             | Standard: SD (Solid Door) | Optional: DR (Drawer), PT (Pass Through) |
| FINISH (INTERIOR AND EXTERIOR EXCLUDING REAR AND UNDER) |                             | SS (Stainless Steel)      |                                          |
| SHELVES/D00R                                            |                             | 2                         |                                          |
| ELECTRICAL                                              |                             |                           |                                          |
| POWER SUPPLY                                            |                             | 10 amp                    |                                          |
| FRIDGE MODELS                                           | RUNNING AMPS                |                           | 0.6                                      |
| GAS TYPE                                                |                             |                           |                                          |
| REFRIGERANT                                             | FRIDGE MODELS               |                           | R404a                                    |
| REFRIGERATIO                                            | N WATTAGES FOR REMOTE UNITS |                           |                                          |
| FRIDGE MODELS - SOLID DOOR                              |                             | 650 @ -5°C SST            |                                          |