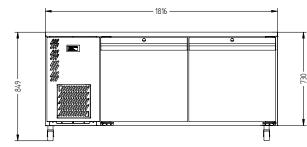

## **HE2USS**

CATEGORY FOODSERVICE COUNTERS

RANGE Emerald

JNIT REFRIGERATOR

TYPE SELF CONTAINED

D00RS

| SPECFICATIONS                                           |                                                                    |
|---------------------------------------------------------|--------------------------------------------------------------------|
| CAPACITY LITRES                                         | 610                                                                |
| TEMPERATURE                                             | 1°C / 4°C                                                          |
| FRONT BREATHING                                         | YES                                                                |
| DIMENSIONS - W X D X H (ON 120<br>MM H CASTORS) MM      | 1816 W x 800 D x 850 H                                             |
| WEIGHT UNPACKED (KG)                                    | 160                                                                |
| STANDARD INCLUSIONS                                     | ) ***                                                              |
| DOOR TYPE                                               | Standard: SD (Solid Door) Optional: DR (Drawer), PT (Pass Through) |
| FINISH (INTERIOR AND EXTERIOR EXCLUDING REAR AND UNDER) | SS (Stainless Steel)                                               |
| SHELVES/DOOR (ADJUSTABLE<br>Strips and Clips)           | 2                                                                  |
| GAS TYPE                                                |                                                                    |
| REFRIGERANT                                             | R134a                                                              |