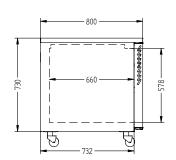

## **HE2USS**

CATEGORY FOODSERVICE COUNTERS

RANGE Emerald

JNIT REFRIGERATOR

TYPE SELF CONTAINED

D00RS

| SPECFICATIONS                                           |                                                                    |
|---------------------------------------------------------|--------------------------------------------------------------------|
| CAPACITY LITRES                                         | 610                                                                |
| TEMPERATURE                                             | 1°C / 4°C                                                          |
| FRONT BREATHING                                         | YES                                                                |
| DIMENSIONS - W X D X H (ON 120<br>MM H CASTORS) MM      | 1816 W x 800 D x 850 H                                             |
| WEIGHT UNPACKED (KG)                                    | 160                                                                |
| STANDARD INCLUSIONS                                     | ) ***                                                              |
| DOOR TYPE                                               | Standard: SD (Solid Door) Optional: DR (Drawer), PT (Pass Through) |
| FINISH (INTERIOR AND EXTERIOR EXCLUDING REAR AND UNDER) | SS (Stainless Steel)                                               |
| SHELVES/DOOR (ADJUSTABLE<br>Strips and Clips)           | 2                                                                  |
| GAS TYPE                                                |                                                                    |
| REFRIGERANT                                             | R134a                                                              |