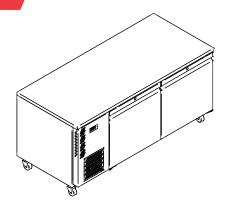

## **HE2USS**

CATEGORY FOODSERVICE COUNTERS

RANGE Emerald

JNIT REFRIGERATOR

TYPE SELF CONTAINED

D00RS

| SPECFICATIONS                                           |                                                                    |
|---------------------------------------------------------|--------------------------------------------------------------------|
| CAPACITY LITRES                                         | 610                                                                |
| TEMPERATURE                                             | 1°C / 4°C                                                          |
| FRONT BREATHING                                         | YES                                                                |
| DIMENSIONS - W X D X H (ON 120<br>MM H CASTORS) MM      | 1816 W x 800 D x 850 H                                             |
| WEIGHT UNPACKED (KG)                                    | 160                                                                |
| STANDARD INCLUSIONS                                     | ) ***                                                              |
| DOOR TYPE                                               | Standard: SD (Solid Door) Optional: DR (Drawer), PT (Pass Through) |
| FINISH (INTERIOR AND EXTERIOR EXCLUDING REAR AND UNDER) | SS (Stainless Steel)                                               |
| SHELVES/DOOR (ADJUSTABLE<br>Strips and Clips)           | 2                                                                  |
| GAS TYPE                                                |                                                                    |
| REFRIGERANT                                             | R134a                                                              |