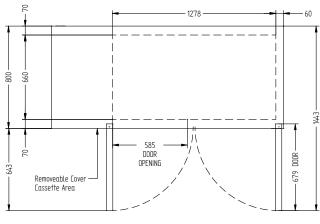

## **HE2USS**

CATEGORY FOODSERVICE COUNTERS

RANGE Emerald

JNIT REFRIGERATOR

TYPE SELF CONTAINED

D00RS

| SPECFICATIONS                                           |                                                                    |
|---------------------------------------------------------|--------------------------------------------------------------------|
| CAPACITY LITRES                                         | 610                                                                |
| TEMPERATURE                                             | 1°C / 4°C                                                          |
| FRONT BREATHING                                         | YES                                                                |
| DIMENSIONS - W X D X H (ON 120<br>MM H CASTORS) MM      | 1816 W x 800 D x 850 H                                             |
| WEIGHT UNPACKED (KG)                                    | 160                                                                |
| STANDARD INCLUSIONS                                     | ) ***                                                              |
| DOOR TYPE                                               | Standard: SD (Solid Door) Optional: DR (Drawer), PT (Pass Through) |
| FINISH (INTERIOR AND EXTERIOR EXCLUDING REAR AND UNDER) | SS (Stainless Steel)                                               |
| SHELVES/DOOR (ADJUSTABLE<br>Strips and Clips)           | 2                                                                  |
| GAS TYPE                                                |                                                                    |
| REFRIGERANT                                             | R134a                                                              |