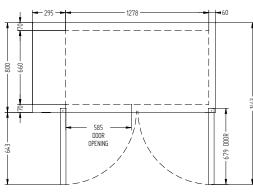

REMOTE

**DOORS** 

2

| SPECIFICATIONS                                          |               |                           |                                          |
|---------------------------------------------------------|---------------|---------------------------|------------------------------------------|
| CAPACITY LITRES                                         |               | 610                       |                                          |
| TEMPERATURE                                             |               | 1°C / 4°C                 |                                          |
| DIMENSIONS - W X D X H (ON 150 MM H LEGS)               |               | 1634 W x 800 D x 880 H    |                                          |
| WEIGHT UNPACKED (KG)                                    |               | 150                       |                                          |
| STANDARD INCLUSIONS ***                                 |               |                           |                                          |
| DOOR TYPE                                               |               | Standard: SD (Solid Door) | Optional: DR (Drawer), PT (Pass Through) |
| FINISH (INTERIOR AND EXTERIOR EXCLUDING REAR AND UNDER) |               | SS (Stainless Steel)      |                                          |
| SHELVES/D00R                                            |               | 2                         |                                          |
| ELECTRICAL                                              |               |                           |                                          |
| POWER SUPPLY                                            |               | 10 amp                    |                                          |
| FRIDGE MODELS                                           | RUNNING AMPS  | 0.5                       |                                          |
| GAS TYPE                                                |               |                           |                                          |
| REFRIGERANT                                             | FRIDGE MODELS | R404a                     |                                          |
| REFRIGERATION WATTAGES FOR REMOTE UNITS                 |               |                           |                                          |
| FRIDGE MODELS - SOLID DOOR                              |               | 500 @ -5°C SST            |                                          |
|                                                         |               |                           | ·                                        |