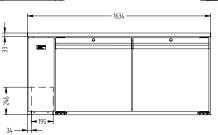

REMOTE

**DOORS** 

2

| SPECIFICATIONS                                          |               |                           |                                          |
|---------------------------------------------------------|---------------|---------------------------|------------------------------------------|
| CAPACITY LITRES                                         |               | 610                       |                                          |
| TEMPERATURE                                             |               | 1°C / 4°C                 |                                          |
| DIMENSIONS - W X D X H (ON 150 MM H LEGS)               |               | 1634 W x 800 D x 880 H    |                                          |
| WEIGHT UNPACKED (KG)                                    |               | 150                       |                                          |
| STANDARD INCLUSIONS ***                                 |               |                           |                                          |
| DOOR TYPE                                               |               | Standard: SD (Solid Door) | Optional: DR (Drawer), PT (Pass Through) |
| FINISH (INTERIOR AND EXTERIOR EXCLUDING REAR AND UNDER) |               | SS (Stainless Steel)      |                                          |
| SHELVES/D00R                                            |               | 2                         |                                          |
| ELECTRICAL                                              |               |                           |                                          |
| POWER SUPPLY                                            |               | 10 amp                    |                                          |
| FRIDGE MODELS                                           | RUNNING AMPS  | 0.5                       |                                          |
| GAS TYPE                                                |               |                           |                                          |
| REFRIGERANT                                             | FRIDGE MODELS | R404a                     |                                          |
| REFRIGERATION WATTAGES FOR REMOTE UNITS                 |               |                           |                                          |
| FRIDGE MODELS - SOLID DOOR                              |               | 500 @ -5°C SST            |                                          |
|                                                         |               |                           | ·                                        |