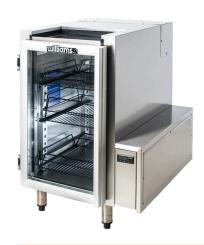

## FGC<sub>1</sub>

CATEGORY | GENERAL COUNTERS & BACK BAR

Glass chiller slimline

UNIT REFRIGERATOR

TYPE REMOTE

00RS

| SPECIFICATIONS                                                    |                           |
|-------------------------------------------------------------------|---------------------------|
| CAPACITY - BASKETS/DOOR (NOT INCLUDED) (BASED ON 150MM H GLASSES) | 3 Baskets                 |
| TEMPERATURE                                                       | 1°C / 4°C                 |
| SHELF LOAD                                                        | YES                       |
| DIMENSIONS - W X D X H (BODY HEIGHT) MM                           | 640 W x 680 D x 780 H     |
| WEIGHT UNPACKED (KG)                                              | 60                        |
| STANDARD INCLUSIONS ***                                           |                           |
| DOOR TYPE                                                         | Standard: GD (Glass Door) |
| FINISH (INTERIOR AND EXTERIOR EXCLUDING REAR AND UNDER)           | SS (Stainless Steel)      |
| SHELF SLIDES/DOOR - SHELF LOAD MODEL ONLY                         | 3                         |
| ELECTRICAL                                                        |                           |
| POWER SUPPLY                                                      | 10 amp                    |
| POWER CABLE LENGTH (METRES)                                       | 2                         |
| RUNNING AMPS                                                      | 0.4                       |
| GAS TYPE                                                          |                           |
| REFRIGERANT                                                       | R404a                     |
| REFRIGERATION WATTAGES FOR REMOTE UNITS                           |                           |
| REMOTE WATTAGES                                                   | 300 @ -5° C SST           |
|                                                                   | ·                         |