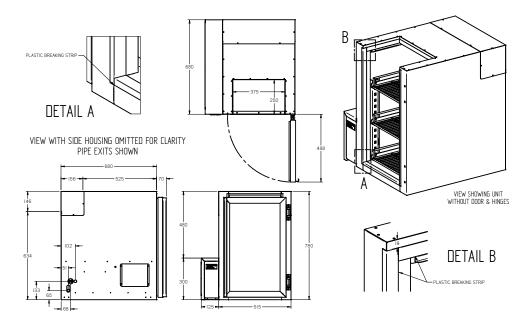

## FGC<sub>1</sub>

CATEGORY | GENERAL COUNTERS & BACK BAR

Glass chiller slimline

UNIT REFRIGERATOR

TYPE REMOTE

00RS

| SPECIFICATIONS                                                    |                           |
|-------------------------------------------------------------------|---------------------------|
| CAPACITY - BASKETS/DOOR (NOT INCLUDED) (BASED ON 150MM H GLASSES) | 3 Baskets                 |
| TEMPERATURE                                                       | 1°C / 4°C                 |
| SHELF LOAD                                                        | YES                       |
| DIMENSIONS - W X D X H (BODY HEIGHT) MM                           | 640 W x 680 D x 780 H     |
| WEIGHT UNPACKED (KG)                                              | 60                        |
| STANDARD INCLUSIONS ***                                           |                           |
| DOOR TYPE                                                         | Standard: GD (Glass Door) |
| FINISH (INTERIOR AND EXTERIOR EXCLUDING REAR AND UNDER)           | SS (Stainless Steel)      |
| SHELF SLIDES/DOOR - SHELF LOAD MODEL ONLY                         | 3                         |
| ELECTRICAL                                                        |                           |
| POWER SUPPLY                                                      | 10 amp                    |
| POWER CABLE LENGTH (METRES)                                       | 2                         |
| RUNNING AMPS                                                      | 0.4                       |
| GAS TYPE                                                          |                           |
| REFRIGERANT                                                       | R404a                     |
| REFRIGERATION WATTAGES FOR REMOTE UNITS                           |                           |
| REMOTE WATTAGES                                                   | 300 @ -5° C SST           |
|                                                                   | ·                         |