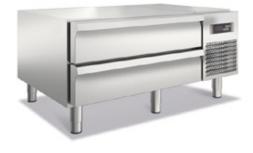

## THE REFRIGERATED BASES

## **ROYAL LINE**

- The Royal line of Baron is conceived according to the strictest international norms for safety, hygiene and reliability.
- The use of stainless steel of the highest grade and gauges is extensive.
- High performance, long life and ergonomic usage are the keys of this line.

## Technical / functional characteristics

- AISI 304 construction
- Temperature: -2/+8 °C
- Automatic defrost
- Dust filter
- Insulation thickness 50 mm
- Easy access to the components
- 2 drawers GN 2/1