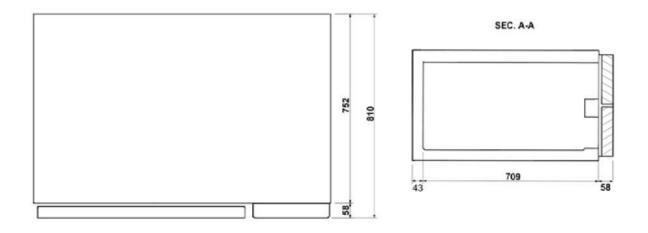

| DIMENCIONS                   | 1                |
|------------------------------|------------------|
| DIMENSIONS                   |                  |
| Width (mm)                   | 1200             |
| Depth (mm)                   | 840              |
| Height (mm)                  | 590              |
| Gas connection (Ø)           |                  |
| Electric connection (V/~/Hz) | 230V/1N 50-60 Hz |
| Cold water connection (Ø)    |                  |
| Hot water connection (Ø)     |                  |

LEGEND Dimensions in mm