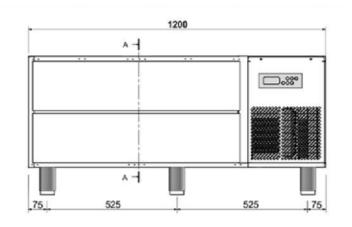

| DIMENCIONS                   | 1                |
|------------------------------|------------------|
| DIMENSIONS                   |                  |
| Width (mm)                   | 1200             |
| Depth (mm)                   | 840              |
| Height (mm)                  | 590              |
| Gas connection (Ø)           |                  |
| Electric connection (V/~/Hz) | 230V/1N 50-60 Hz |
| Cold water connection (Ø)    |                  |
| Hot water connection (Ø)     |                  |

LEGEND Dimensions in mm