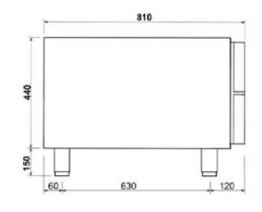

| DIMENCIONS                   | 1                |
|------------------------------|------------------|
| DIMENSIONS                   |                  |
| Width (mm)                   | 1200             |
| Depth (mm)                   | 840              |
| Height (mm)                  | 590              |
| Gas connection (Ø)           |                  |
| Electric connection (V/~/Hz) | 230V/1N 50-60 Hz |
| Cold water connection (Ø)    |                  |
| Hot water connection (Ø)     |                  |

LEGEND Dimensions in mm