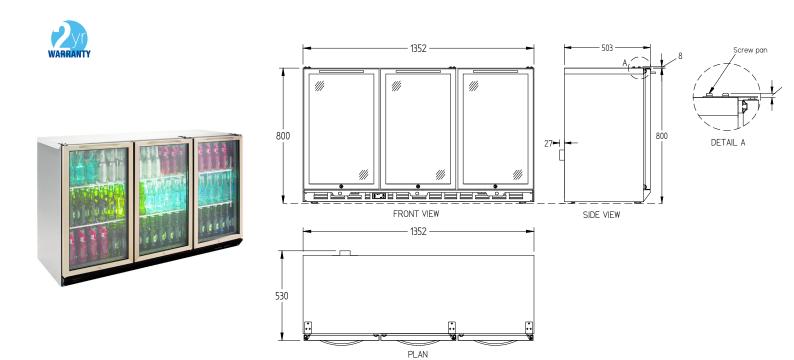

## **BC3SS-80**

| CATEGORY | GENERAL COUNTERS & BACK BARS |  |
|----------|------------------------------|--|
| RANGE    | Bottle Cooler                |  |
| UNIT     | REFRIGERATOR                 |  |
| TYPE     | SELF CONTAINED               |  |
| DOORS    | 3                            |  |

| SPECIFICATION                                              | NS            |                           |
|------------------------------------------------------------|---------------|---------------------------|
| CAPACITY LITRES                                            |               | 315                       |
| TEMPERATURE                                                |               | 1°C / 4°C                 |
| DIMENSIONS - W X D X H MM                                  |               | 1352 W x 530 D x 800 H    |
| WEIGHT UNPACKED (KG)                                       |               | 120                       |
| DOOR TYPE                                                  |               | Standard: GD (Glass Door) |
| FINISH (INTERIOR AND EXTERIOR EXCLUDING REAR<br>AND UNDER) |               | SS (Stainless Steel)      |
| SHELVES/DOOR                                               |               | 2                         |
| ELECTRICAL                                                 |               |                           |
| POWER SUPPLY                                               |               | 10 amp                    |
| FRIDGE MODELS                                              | RUNNING AMPS  | 2.4                       |
| GAS TYPE                                                   |               |                           |
| REFRIGERANT                                                | FRIDGE MODELS | R134a                     |
|                                                            |               |                           |