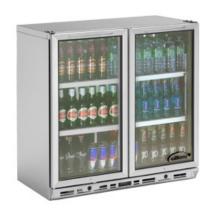

## **BC2SS-80**

CATEGORY

GENERAL COUNTERS & BACK BAR

RANGE

**Bottle Cooler** 

TIMIT

REFRIGERATOR

TVDE

SELF CONTAINED

DOORS

2

| CDECIEICATIO                                            | NIC           |                           |
|---------------------------------------------------------|---------------|---------------------------|
| SPECIFICATION                                           | <u> </u>      |                           |
| CAPACITY LITRES                                         |               | 204                       |
| TEMPERATURE                                             |               | 1°C / 4°C                 |
| DIMENSIONS - W X D X H MM                               |               | 900 W x 530 D x 800 H     |
| WEIGHT UNPACKED (KG)                                    |               | 90                        |
| DOOR TYPE                                               |               | Standard: GD (Glass Door) |
| FINISH (INTERIOR AND EXTERIOR EXCLUDING REAR AND UNDER) |               | SS (Stainless Steel)      |
| SHELVES/DOOR                                            |               | 2                         |
| ELECTRICAL                                              |               |                           |
| POWER SUPPLY                                            |               | 10 amp                    |
| FRIDGE MODELS                                           | RUNNING AMPS  | 2                         |
| GAS TYPE                                                |               |                           |
| REFRIGERANT                                             | FRIDGE MODELS | R134a                     |
|                                                         |               |                           |