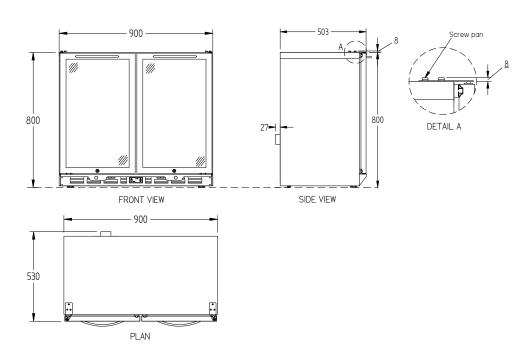

SELF CONTAINED

DOORS

2

| CDECIEICATIO                                            | NIC           |                           |
|---------------------------------------------------------|---------------|---------------------------|
| SPECIFICATION                                           | <u> </u>      |                           |
| CAPACITY LITRES                                         |               | 204                       |
| TEMPERATURE                                             |               | 1°C / 4°C                 |
| DIMENSIONS - W X D X H MM                               |               | 900 W x 530 D x 800 H     |
| WEIGHT UNPACKED (KG)                                    |               | 90                        |
| DOOR TYPE                                               |               | Standard: GD (Glass Door) |
| FINISH (INTERIOR AND EXTERIOR EXCLUDING REAR AND UNDER) |               | SS (Stainless Steel)      |
| SHELVES/DOOR                                            |               | 2                         |
| ELECTRICAL                                              |               |                           |
| POWER SUPPLY                                            |               | 10 amp                    |
| FRIDGE MODELS                                           | RUNNING AMPS  | 2                         |
| GAS TYPE                                                |               |                           |
| REFRIGERANT                                             | FRIDGE MODELS | R134a                     |
|                                                         |               |                           |