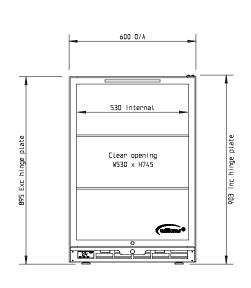

SELF CONTAINED

DOORS

1

| SPECIFICATIO                                            | NS            |                           |
|---------------------------------------------------------|---------------|---------------------------|
| CAPACITY LITRES                                         |               | 152                       |
| TEMPERATURE                                             |               | 1°C / 4°C                 |
| DIMENSIONS - W X D X H MM                               |               | 600 W x 528 D x 895 H     |
| WEIGHT UNPACKED (KG)                                    |               | 60                        |
| DOOR TYPE                                               |               | Standard: GD (Glass Door) |
| FINISH (INTERIOR AND EXTERIOR EXCLUDING REAR AND UNDER) |               | SS (Stainless Steel)      |
| SHELVES/DOOR                                            |               | 2                         |
| ELECTRICAL                                              |               |                           |
| POWER SUPPLY                                            |               | 10 amp                    |
| FRIDGE MODELS                                           | RUNNING AMPS  | 1.8                       |
| GAS TYPE                                                |               |                           |
| REFRIGERANT                                             | FRIDGE MODELS | R134a                     |
|                                                         |               |                           |