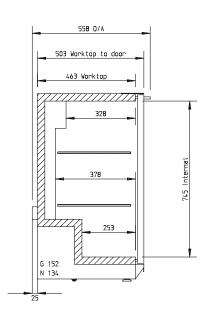

SELF CONTAINED

DOORS

1

| SPECIFICATIO                                            | NS            |                           |
|---------------------------------------------------------|---------------|---------------------------|
| CAPACITY LITRES                                         |               | 152                       |
| TEMPERATURE                                             |               | 1°C / 4°C                 |
| DIMENSIONS - W X D X H MM                               |               | 600 W x 528 D x 895 H     |
| WEIGHT UNPACKED (KG)                                    |               | 60                        |
| DOOR TYPE                                               |               | Standard: GD (Glass Door) |
| FINISH (INTERIOR AND EXTERIOR EXCLUDING REAR AND UNDER) |               | SS (Stainless Steel)      |
| SHELVES/DOOR                                            |               | 2                         |
| ELECTRICAL                                              |               |                           |
| POWER SUPPLY                                            |               | 10 amp                    |
| FRIDGE MODELS                                           | RUNNING AMPS  | 1.8                       |
| GAS TYPE                                                |               |                           |
| REFRIGERANT                                             | FRIDGE MODELS | R134a                     |
|                                                         |               |                           |