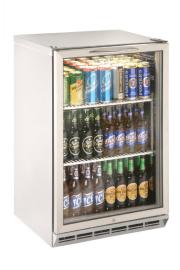

## BC1SS

CATEGORY

GENERAL COUNTERS & BACK BARS

RANGE

**Bottle Cooler** 

UNIT

REFRIGERATOR

TYPF

SELF CONTAINED

DOORS

1

| SPECIFICATIO                                            | NS            |                           |
|---------------------------------------------------------|---------------|---------------------------|
| CAPACITY LITRES                                         |               | 152                       |
| TEMPERATURE                                             |               | 1°C / 4°C                 |
| DIMENSIONS - W X D X H MM                               |               | 600 W x 528 D x 895 H     |
| WEIGHT UNPACKED (KG)                                    |               | 60                        |
| DOOR TYPE                                               |               | Standard: GD (Glass Door) |
| FINISH (INTERIOR AND EXTERIOR EXCLUDING REAR AND UNDER) |               | SS (Stainless Steel)      |
| SHELVES/DOOR                                            |               | 2                         |
| ELECTRICAL                                              |               |                           |
| POWER SUPPLY                                            |               | 10 amp                    |
| FRIDGE MODELS                                           | RUNNING AMPS  | 1.8                       |
| GAS TYPE                                                |               |                           |
| REFRIGERANT                                             | FRIDGE MODELS | R134a                     |
|                                                         |               |                           |