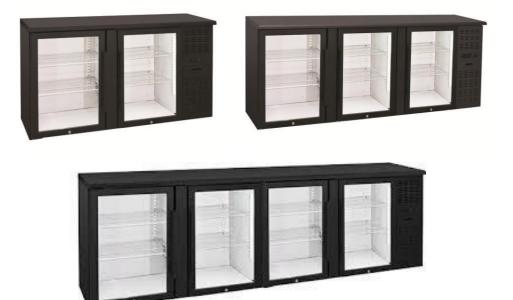

## BBZ0200, BBZ0300, BBZ0400 Back Bar Glass Door Fridge

| BBZ0200 | Two Door   | Internal Dim: 1080 x 415 x 740 mm | External Dim: 1460 x 535 x 900 | Capacity: 315 Litres |
|---------|------------|-----------------------------------|--------------------------------|----------------------|
| BBZ0300 | Three Door | Internal Dim: 1705 x 415 x 740 mm | External Dim: 2085 x 535 x 900 | Capacity: 500 Litres |
| BBZ0400 | Four Door  | Internal Dim: 2160 x 415 x 740 mm | External Dim: 2540 x 535 x 900 | Capacity: 670 Litres |