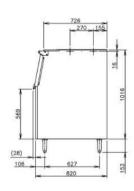

## **TECHNICAL DRAWING**

## **PRODUCT SPECIFICATION**

| Storage Capacity      |  |
|-----------------------|--|
| Exterior Dimensions   |  |
| Weight Net/Gross (kg) |  |

Maximum 348kg 1238mm(W)x 820mm(D)x 1168mm(H) \*150mm legs included 64/86