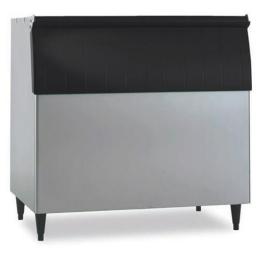

## **PRODUCT FEATURES**

- Seamless polyethylene bin liner for sanitary storage.
- Sealed door gasket reduces risk of airborne bacteria.
- Fasy cleaning and long-lasting attractive appearance.
- View windows provide instant inspection and thermal break.
- Pouch style insulated door prevents condensation while providing maximum access and minimal spillage.