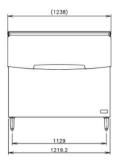

## **PRODUCT SPECIFICATION**

| Storage Capacity      |  |
|-----------------------|--|
| Exterior Dimensions   |  |
| Weight Net/Gross (kg) |  |

Maximum 348kg 1238mm(W)x 820mm(D)x 1168mm(H) \*150mm legs included 64/86