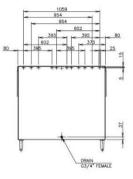

## **TECHNICAL DRAWING**

## **PRODUCT SPECIFICATION**

| Storage Capacity      |  |
|-----------------------|--|
| Exterior Dimensions   |  |
| Weight Net/Gross (kg) |  |

Maximum 348kg 1238mm(W)x 820mm(D)x 1168mm(H) \*150mm legs included 64/86