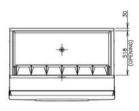

## **TECHNICAL DRAWING**

## **PRODUCT SPECIFICATION**

| Storage Capacity      |  |
|-----------------------|--|
| Exterior Dimensions   |  |
| Weight Net/Gross (kg) |  |

Maximum 348kg 1238mm(W)x 820mm(D)x 1168mm(H) \*150mm legs included 64/86