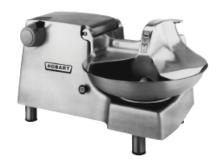

## **PRODUCT ADVANTAGES**

- Bench type food cutter with No. 12 attachment hub
- 457mm stainless steel bowl
- 0.75kW heavy-duty knife drive motor
- 1725 RPM knife rotation for fast efficient food cutting
- 20 RPM bowl rotation for consistent processing
- Bowl cover safety interlock cover cannot be opened if machine is operating or operated if cover is open
- Double cutlery grade stainless steel knives
- Push / Pull On/Off switch
- 75mm stainless steel legs with rubber fit
- · Optional accessories mincing attachment