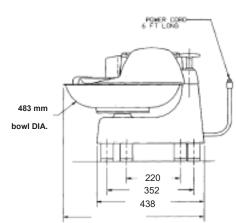

cover cannot be opened if machine is operating or operated if cover is open
- Double cutlery grade stainless steel knives
- Push / Pull On/Off switch
- 75mm stainless steel legs with rubber fit
- · Optional accessories mincing attachment

## **TECHNICAL DATA**

| Bowl Rotation   | 20 rpms                         |
|-----------------|---------------------------------|
| Knife Speed     | 1725 rpm                        |
| Motor Size      | 0.75 kW                         |
| Timer           | 5 mins plus HOLD & JOG settings |
| Safety          | Bowl Cover Interlock            |
| Shipping Weight | 84 kg                           |

## CONNECTIONS

| Power Supply | 240/50/1 - 10amp  |
|--------------|-------------------|
| Power Cord   | 10amp plug & lead |

## **DIMENSIONAL DRAWING**





30 www.hobartfood.com.au EFFECTIVE: 01 January 2019