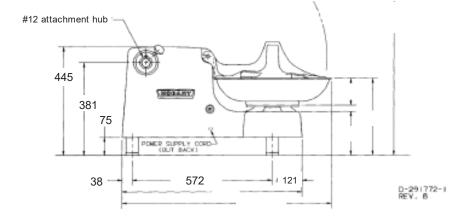

ck cover cannot be opened if machine is operating or operated if cover is open
- Double cutlery grade stainless steel knives
- Push / Pull On/Off switch
- 75mm stainless steel legs with rubber fit
- · Optional accessories mincing attachment

## **TECHNICAL DATA**

| Bowl Rotation   | 20 rpms                         |
|-----------------|---------------------------------|
| Knife Speed     | 1725 rpm                        |
| Motor Size      | 0.75 kW                         |
| Timer           | 5 mins plus HOLD & JOG settings |
| Safety          | Bowl Cover Interlock            |
| Shipping Weight | 84 kg                           |

## CONNECTIONS

| Power Supply | 240/50/1 - 10amp  |
|--------------|-------------------|
| Power Cord   | 10amp plug & lead |

## **DIMENSIONAL DRAWING**





30 www.hobartfood.com.au EFFECTIVE: 01 January 2019