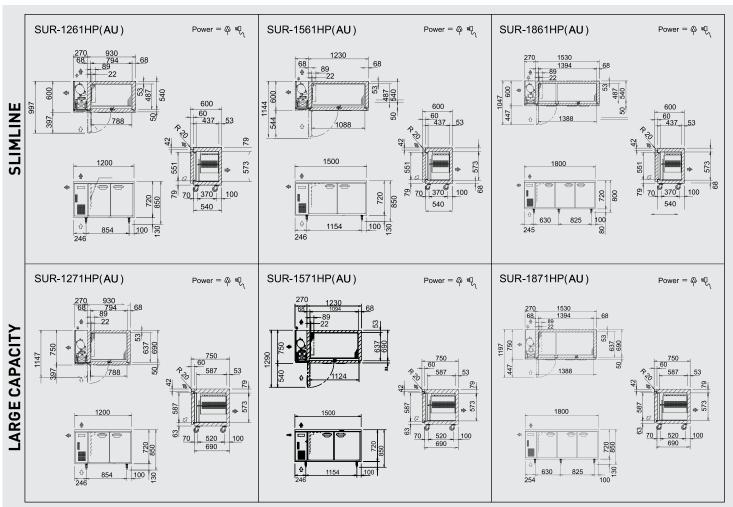

## HP SERIES COMMERCIAL REFRIGERATOR (COLD-TABLE TYPE)

- Pillarless Design
  - Smooth in & out
  - Effective utilisation of full space
  - Large items can be stored easily
- Standard Equipped Forced Evaporation System
- All Single Phase 220-240V Model (Easy Installation)
- Slimline and Large Capacity Models Available