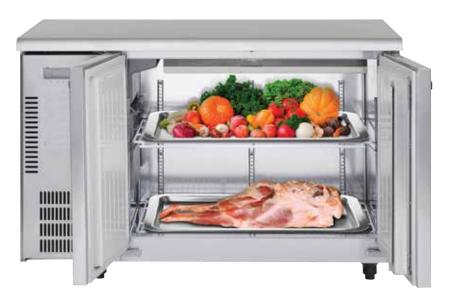

## HP SERIES COMMERCIAL REFRIGERATOR (COLD-TABLE TYPE)

- Pillarless Design
  - Smooth in & out
  - Effective utilisation of full space
  - Large items can be stored easily
- Standard Equipped Forced Evaporation System
- All Single Phase 220-240V Model (Easy Installation)
- Slimline and Large Capacity Models Available

## PURSUING WORKING ENVIRONMENT & EFFICENCY. USER FRIENDY COLD-TABLE TYPE

220-240V/50HZ adaptable

Centre-pillarless Design

LED lighting

Heater defrost

Caster Standard (leg option)