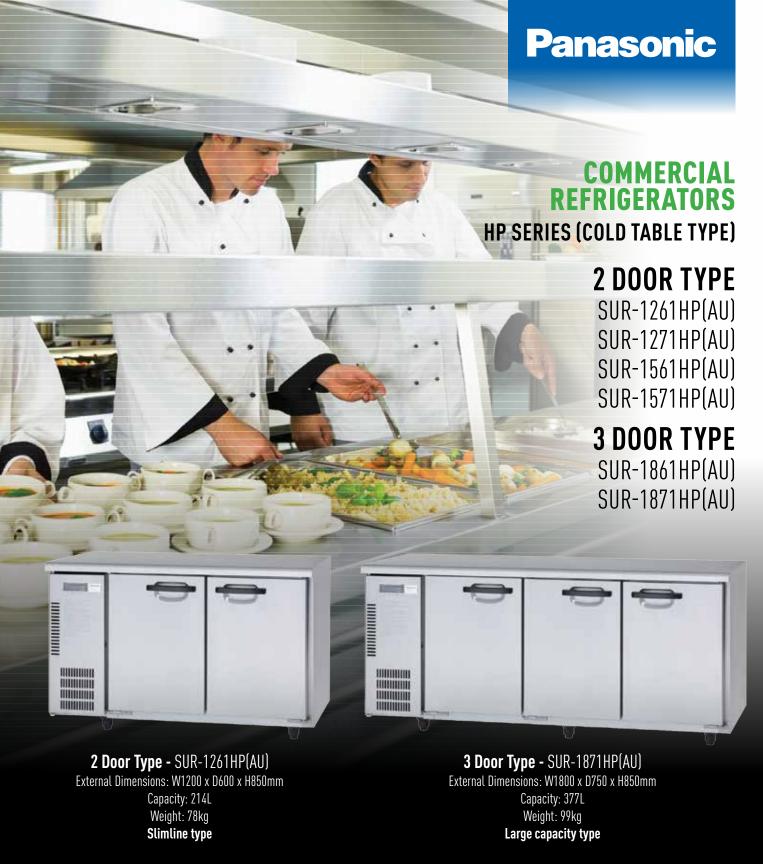

## HP SERIES COMMERCIAL REFRIGERATOR (COLD-TABLE TYPE)

- Pillarless Design
  - Smooth in & out
  - Effective utilisation of full space
  - Large items can be stored easily
- Standard Equipped Forced Evaporation System
- All Single Phase 220-240V Model (Easy Installation)
- Slimline and Large Capacity Models Available

## PURSUING WORKING ENVIRONMENT & EFFICENCY. USER FRIENDY COLD-TABLE TYPE

220-240V/50HZ adaptable

Centre-pillarless Design

LED lighting

Heater defrost

Caster Standard (leg option)