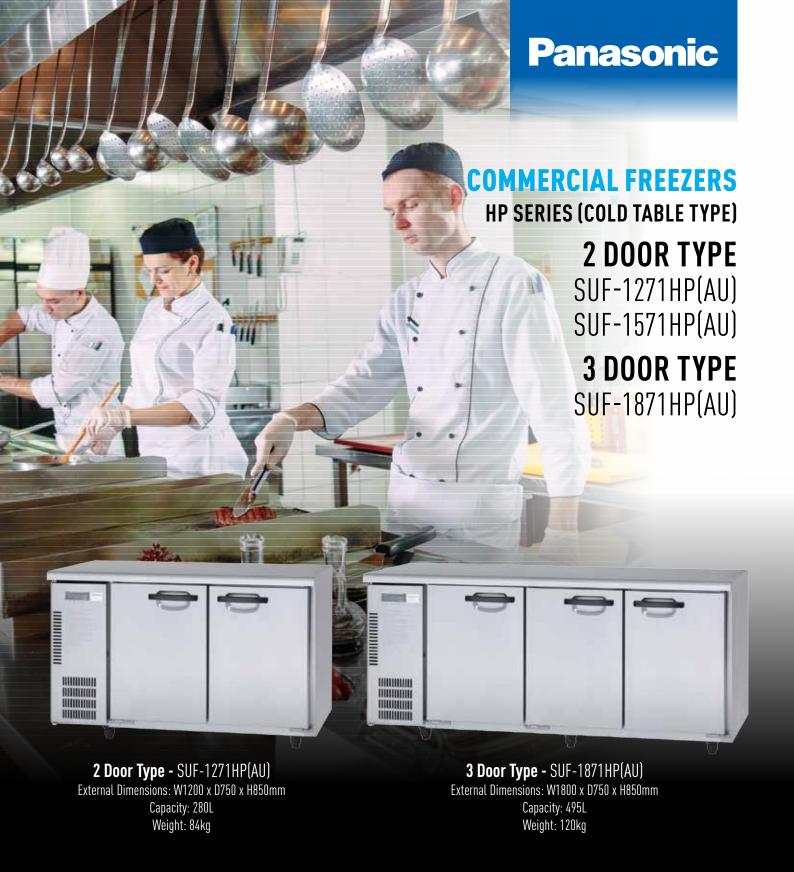

## **HP SERIES COMMERCIAL FREEZER (COLD-TABLE TYPE)**

- Pillarless Design
  - Smooth in & out
  - Effective utilisation of full space
  - Large items can be stored easily
- Standard Equipped Forced Evaporation System
- All Single Phase 220-240V Model (Easy Installation)

## PURSUING WORKING ENVIRONMENT & EFFICENCY. USER FRIENDY COLD-TABLE TYPE

220-240V/50HZ adaptable

Centre-pillarless Design

Heater defrost

Caster Standard (leg option)