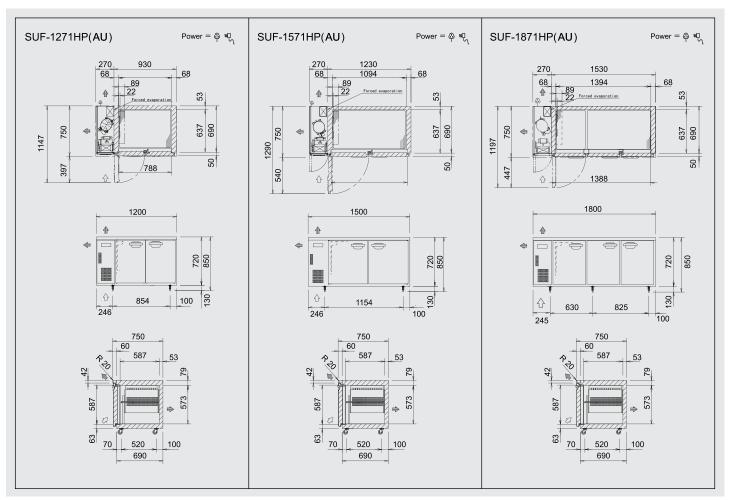

## **HP SERIES COMMERCIAL FREEZER (COLD-TABLE TYPE)**

- Pillarless Design
  - Smooth in & out
  - Effective utilisation of full space
  - Large items can be stored easily
- Standard Equipped Forced Evaporation System
- All Single Phase 220-240V Model (Easy Installation)