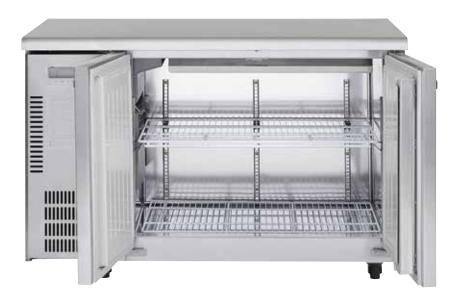

## **HP SERIES COMMERCIAL FREEZER (COLD-TABLE TYPE)**

- Pillarless Design
  - Smooth in & out
  - Effective utilisation of full space
  - Large items can be stored easily
- Standard Equipped Forced Evaporation System
- All Single Phase 220-240V Model (Easy Installation)