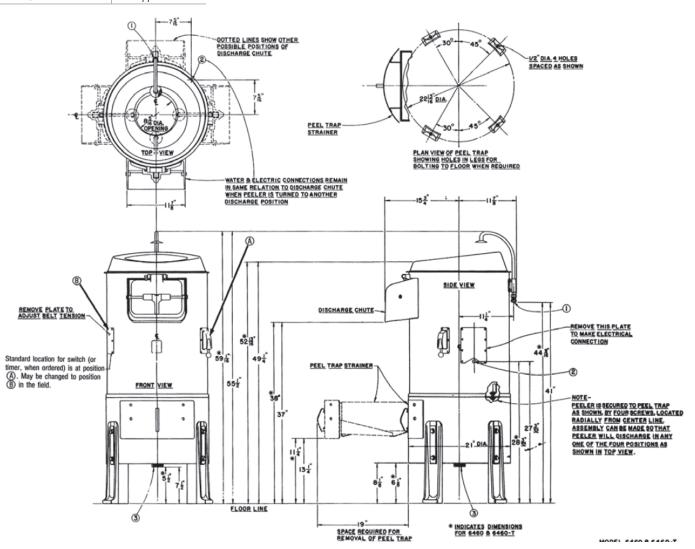

terior surface
- Abbrasive disc fiberglass reinforced plastic with bonded abrasive
- Cast aluminium discharge chute with quick-opening discharge hopper door
- Water connection point
- Kit components 1 x 6460-21 peeler and 1 x 6460-CBTSST peeler base with integral peel trap - N.B. KIT IS DELIVERED IN 2 PACKAGES AND REQUIRES ASSEMBLY
- 415/50/3 phase model

## **TECHNICAL DATA**

| Hopper Capacity | 27 kg                          |
|-----------------|--------------------------------|
| Speeds          | Single speed                   |
| Motor Size      | 0.75 kW                        |
| Shipping Weight | 100 kg (2 cartons toal weight) |

## CONNECTIONS

| Power Supply | 415/50/3 - 10amp |
|--------------|------------------|
| Power Cord   | Not supplied     |

## **DIMENSIONAL DRAWING**