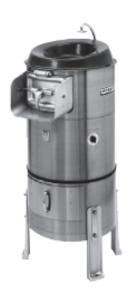

## **PRODUCT ADVANTAGES**

- Model peels 27kg (60lb) of potatoes in 1 to 3 minutes
- Complete unit stainless steel cabinet & integral stainless steel peel trap
- 0.75kW motor
- Stainless steel peel hopper with bonded abrasive to complete hopper interior surface
- Abbrasive disc fiberglass reinforced plastic with bonded abrasive
- Cast aluminium discharge chute with quick-opening discharge hopper door
- Water connection point
- Kit components 1 x 6460-21 peeler and 1 x 6460-CBTSST peeler base with integral peel trap - N.B. KIT IS DELIVERED IN 2 PACKAGES AND REQUIRES ASSEMBLY
- 415/50/3 phase model