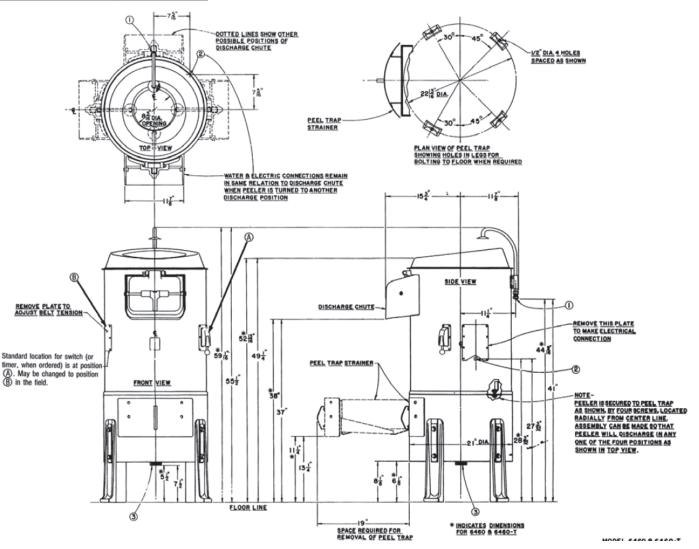

surface
- Abbrasive disc fiberglass reinforced plastic with bonded abrasive
- Cast aluminium discharge chute with quick-opening discharge hopper door
- Water connection point
- Kit components 1 x 6430-4 peeler and 1 x 6430-CBTSST peeler base with integral peel trap - N.B. KIT IS DELIVERED IN 2 PACKAGES AND REQUIRES ASSEMBLY
- 240/50/1 Single phase model

## **TECHNICAL DATA**

| Hopper Capacity | 13.5 kg                        |
|-----------------|--------------------------------|
| Speeds          | Single speed                   |
| Motor Size      | 0.56 kW                        |
| Shipping Weight | 96 kg (2 cartons total weight) |

## CONNECTIONS

| Power Supply | 240/50/1 - 10amp |
|--------------|------------------|
| Power Cord   | Not supplied     |

## **DIMENSIONAL DRAWING**