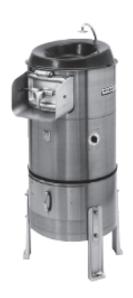

## **PRODUCT ADVANTAGES**

- Model peels 13.5kg (30lb) of potatoes in 1 to 3 minutes
- Complete unit stainless steel cabinet & integral stainless steel peel trap
- 0.56kW motor
- Stainless steel peel hopper with bonded abrasive to complete hopper interior surface
- Abbrasive disc fiberglass reinforced plastic with bonded abrasive
- Cast aluminium discharge chute with quick-opening discharge hopper door
- Water connection point
- Kit components 1 x 6430-4 peeler and 1 x 6430-CBTSST peeler base with integral peel trap - N.B. KIT IS DELIVERED IN 2 PACKAGES AND REQUIRES ASSEMBLY
- 240/50/1 Single phase model

## **TECHNICAL DATA**

| Hopper Capacity | 13.5 kg                        |
|-----------------|--------------------------------|
| Speeds          | Single speed                   |
| Motor Size      | 0.56 kW                        |
| Shipping Weight | 96 kg (2 cartons total weight) |