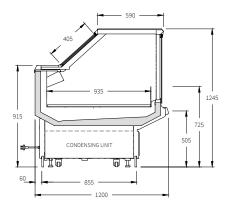

- Low product dehydration
- Low Total Energy Consumption (TEC)
- Product temperature compliance
- Longer merchandise shelf life
- Self contained plug and play

### STANDARD FEATURES

- Full stainless steel interior
- Stainless steel deck pan
- Powder coated front exterior panels
- Hinged flat front glass
- Single row of canopy lights
- Front kickplate
- Rubber bumper
- Protected evaporator assembly fitted with valve
- Digital thermometer display fitted

### **CUSTOMISATIONS**

### **Accessories**

- Stainless steel wire angled rack

### Lighting

- Optimised display with LED lighting
- Optional premium lighting colour choice available

### Ends

- Solid mirror ends
- Panoramic end
- Common end
- Product divider

### **Bumper**

- Stainless steel bumper

### Other

- Technology solutions





## **AVAILABLE LENGTHS**

**Excluding Ends:** 1250, 1875, 2500, 3750 mm



### **OTHER DELI SERIES**

CS Series Deli D Series Deli



# **AVAILABLE COLOURS**



### Additional Information

All Dimensions shown in Millimetres (mm) unless otherwise stated. Dimensions and features are subject to change. Please obtain current technical information prior to order confirmation.

**NOTE:** We reserve the right to change or revise specifications and product design in connection with any feature of our products. Such changes do not entitle the buyer to corresponding changes, improvements, additions or replacements for equipment previously sold or Shipped.

© 2021 Hussmann Corporation - Version - V.1.0