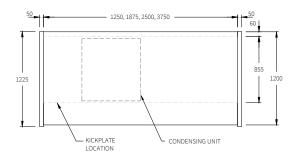

Low product dehydration
- Low Total Energy Consumption (TEC)
- Product temperature compliance
- Longer merchandise shelf life
- Self contained plug and play

### STANDARD FEATURES

- Full stainless steel interior
- Stainless steel deck pan
- Powder coated front exterior panels
- Hinged flat front glass
- Single row of canopy lights
- Front kickplate
- Rubber bumper
- Protected evaporator assembly fitted with valve
- Digital thermometer display fitted

### **CUSTOMISATIONS**

### **Accessories**

- Stainless steel wire angled rack

### Lighting

- Optimised display with LED lighting
- Optional premium lighting colour choice available

### Ends

- Solid mirror ends
- Panoramic end
- Common end
- Product divider

### **Bumper**

- Stainless steel bumper

### Other

- Technology solutions





## **AVAILABLE LENGTHS**

**Excluding Ends:** 1250, 1875, 2500, 3750 mm



### **OTHER DELI SERIES**

CS Series Deli D Series Deli



# **AVAILABLE COLOURS**



### Additional Information

All Dimensions shown in Millimetres (mm) unless otherwise stated. Dimensions and features are subject to change. Please obtain current technical information prior to order confirmation.

**NOTE:** We reserve the right to change or revise specifications and product design in connection with any feature of our products. Such changes do not entitle the buyer to corresponding changes, improvements, additions or replacements for equipment previously sold or Shipped.

© 2021 Hussmann Corporation - Version - V.1.0