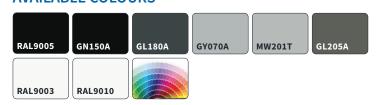

# STANDARD FEATURES

- Full stainless steel interior
- Stainless steel deck pan
- Powder coated front exterior panels
- Hinged flat front glass
- Single row of canopy lights
- Front kickplate
- Rubber bumper
- Protected evaporator assembly fitted with valve
- Digital thermometer display fitted

### **CUSTOMISATIONS**

### **Accessories**

- Stainless steel wire angled rack

### Lighting

- Optimised display with LED lighting
- Optional premium lighting colour choice available

### Ends

- Solid mirror ends
- Panoramic end
- Common end
- Product divider

### **Bumper**

- Stainless steel bumper

### Other

- Technology solutions





## **AVAILABLE LENGTHS**

**Excluding Ends:** 1250, 1875, 2500, 3750 mm



### **OTHER DELI SERIES**

CS Series Deli D Series Deli



# **AVAILABLE COLOURS**



### Additional Information

All Dimensions shown in Millimetres (mm) unless otherwise stated. Dimensions and features are subject to change. Please obtain current technical information prior to order confirmation.

**NOTE:** We reserve the right to change or revise specifications and product design in connection with any feature of our products. Such changes do not entitle the buyer to corresponding changes, improvements, additions or replacements for equipment previously sold or Shipped.

© 2021 Hussmann Corporation - Version - V.1.0