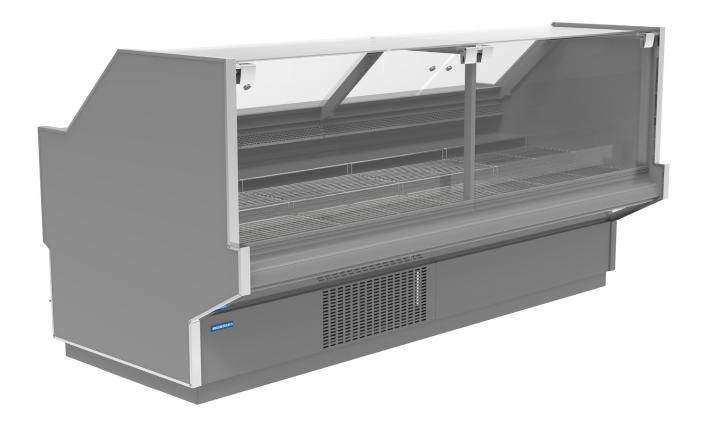

# VLL726BLS

SERVICED DELI SELF-CONTAINTED DISPLAY CABINET

ENHANCED ENERGY EFFICIENCY & VERSATILITY

**HUSSMANN®** 

### STANDARD FEATURES

- Full stainless steel interior
- Stainless steel deck pan
- Powder coated front exterior panels
- Hinged flat front glass
- Single row of canopy lights
- Front kickplate
- Rubber bumper
- Protected evaporator assembly fitted with valve
- Digital thermometer display fitted