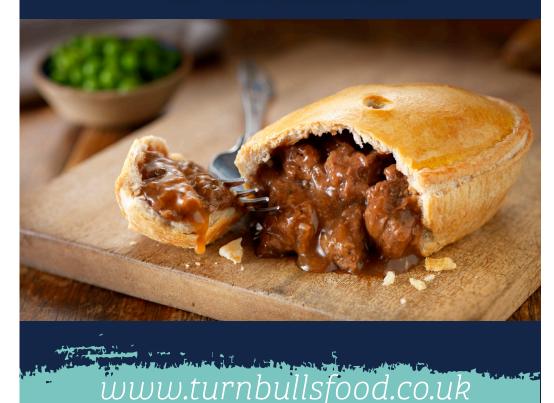

### Turnbull's Home Baked Pies

| Steak Pie                  | £2.56 |
|----------------------------|-------|
| Mince Pie                  | £2.20 |
| Chicken & Leek Pie         | £2.99 |
| Steak & Ale Pie            | £3.30 |
| Cheese & Ham Quiche        | £2.10 |
| Roast Vegetable Quiche     | £2.10 |
| Bacon & Leek Quiche        | £2.18 |
| Hog Roast Sausage Roll     | £1.99 |
| Pork Pie                   | £1.88 |
| Pork & Caramelised Onion,  | £1.98 |
| Apple or Cranberry Pie     |       |
| Scotch Pie                 | £1.78 |
| Sausage Rolls              | £1.50 |
| Cheese & Sausage Savouries | £1.20 |
| Beef Cottage Pie           | £2.40 |
| Cornish Style Pasty        | £1.80 |