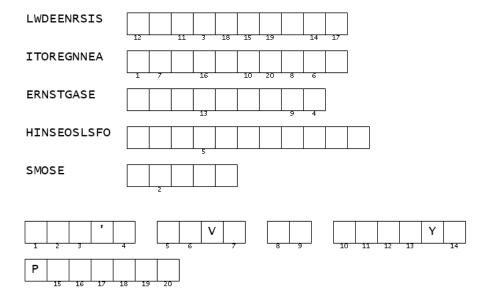

### **Double Puzzle**

Unscramble each of the clue words. Copy the letters in the numbered cells to other cells with the same number.

#### **Answer Key**

Lesson 1: 1. F. 2. F 3. T 4. T 5. T

Lesson 2: Wilderness, Generation, Greatness, Foolishness, Moses, God's Love is Always Present

Lesson 3: Word Search

Lesson 4: Maze

Lesson 5: The Lord Does Not See As Mortals See They Look On The Outward Appearance, But The Lord Looks On The Heart