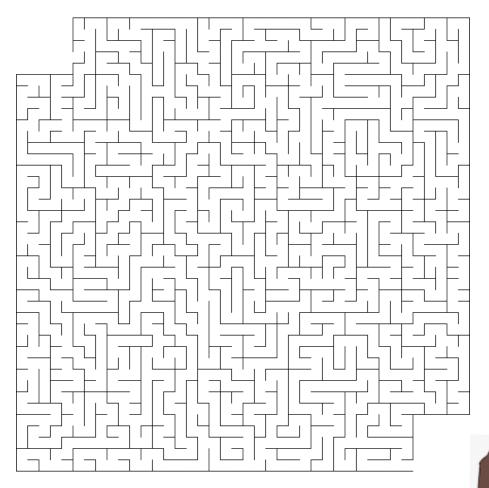

## Maze

Find your way out of the maze.

Lesson 11: Word Search

Lesson 12: He Will Baptize You With The Holy Spirit And Fire.

Lesson 13: Maze