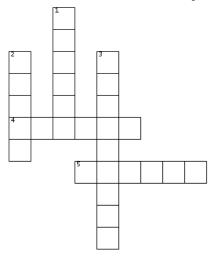

#### Crossword

Fill in a word from today's lesson that fits each numbered clue.

#### **ACROSS**

- 4. Paul wrote a \_\_\_\_ to the church in Ephesus.
- 5. Paul's Prayer for Spiritual \_\_\_\_\_.

#### **DOWN**

- 1. \_\_\_\_ is the head of the church.
- 2. The \_\_\_\_ is our tool to help us.
- 3. The Book from today's lesson.

Lesson 6: Ephesians, Forgiveness, Redemption, Blessed, Heavenly, Spiritual

Lesson 7: 1 Down: Christ, 2 Down: Bible, 3 Down: Ephesians

4 Across: Letter, 5 Across: Wisdom

Lesson 8: 1. F 2. F 3. T 4.T. 5. T