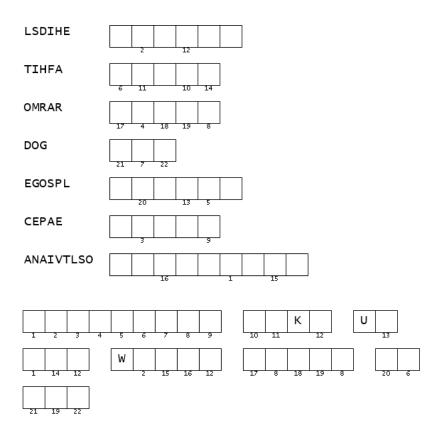

### **Double Puzzle**

Unscramble each of the clue words. Copy the letters in the numbered cells to other cells with the same number.

#### **Double Puzzle**

Unscramble each of the clue words. Copy the letters in the numbered cells to other cells with the same number.