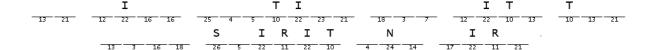

## Cryptogram

Using the giveaway letters as a guide, solve the encrypted phrase.

| Α | В | С | D | Ε | F | G | Н | I | J | K | L | М | N  | 0 | Р | Q | R | S  | Т  | U | ٧ | W | Х | Υ | z |
|---|---|---|---|---|---|---|---|---|---|---|---|---|----|---|---|---|---|----|----|---|---|---|---|---|---|
|   |   |   |   |   |   |   |   |   |   |   | 7 |   | 12 | 3 |   |   | 5 | 22 | 21 |   |   |   |   |   |   |

## Cryptogram

Using the giveaway letters as a guide, solve the encrypted phrase.

| А | В | С | D | Ε | F | G | Н | I  | J | K | L | М | N  | 0 | Р | Q | R  | S  | Т  | U | ٧ | W | Х | Υ | Z |
|---|---|---|---|---|---|---|---|----|---|---|---|---|----|---|---|---|----|----|----|---|---|---|---|---|---|
|   |   |   |   |   |   |   |   | 22 |   |   |   |   | 24 |   |   |   | 11 | 26 | 10 |   |   |   |   |   |   |