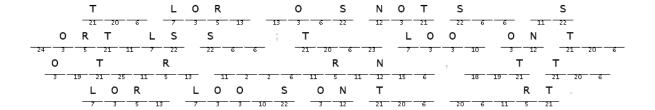

## Cryptogram

Using the giveaway letters as a guide, solve the encrypted phrase.

| А | В | С | D | Ε | F | G | Н | I  | J | K | L | М | N  | 0 | Р | Q | R  | S  | Т  | U | ٧ | W | Х | Υ | Z |
|---|---|---|---|---|---|---|---|----|---|---|---|---|----|---|---|---|----|----|----|---|---|---|---|---|---|
|   |   |   |   |   |   |   |   | 22 |   |   |   |   | 24 |   |   |   | 11 | 26 | 10 |   |   |   |   |   |   |

Lesson 11: Word Search

Lesson 12: He Will Baptize You With The Holy Spirit And Fire.

Lesson 13: Maze