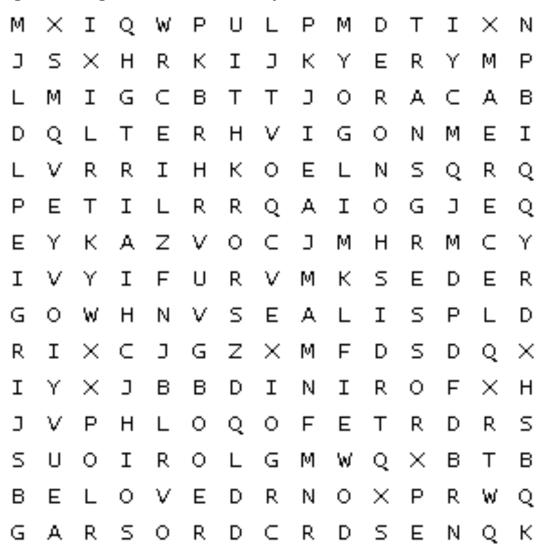

#### **Word Search**

Find the following words in the word search puzzle: beloved, glorious, royal, dishonored, kingdom, transgressor, favoritism, liberty