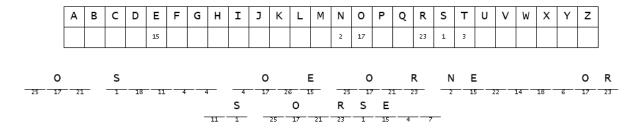

#### Cryptogram

Using the giveaway letters as a guide, solve the encrypted phrase.

#### Decode the message.

Each letter in the phrase has been replaced with a random letter or number. Try to decode the message.