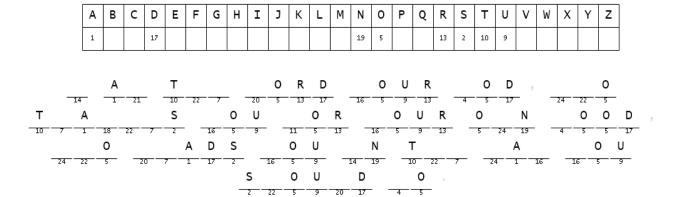

#### Cryptogram

Using the giveaway letters as a guide, solve the encrypted phrase.

Decode the message.

Each letter in the phrase has been replaced with a random letter or number. Try to decode the message.