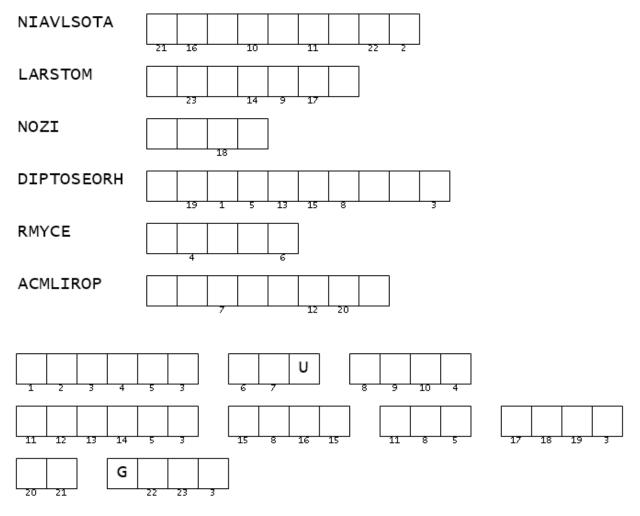

#### **Double Puzzle**

Unscramble each of the clue words. Copy the letters in the numbered cells to other cells with the same number.