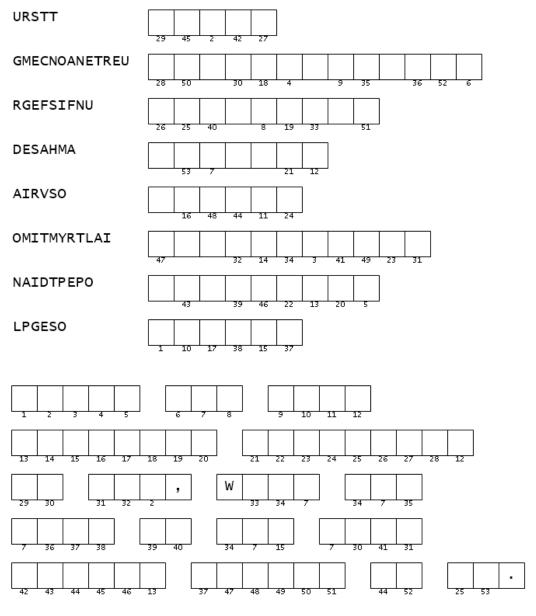

#### **Double Puzzle**

Unscramble each of the clue words. Copy the letters in the numbered cells to other cells with the same number.