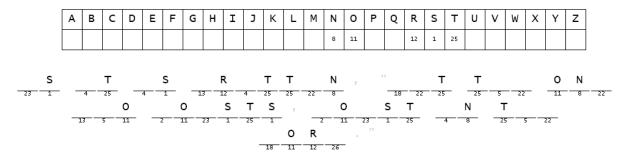

#### Cryptogram

Using the giveaway letters as a guide, solve the encrypted phrase.

#### Decode the message.

Each letter in the phrase has been replaced with a random letter or number. Try to decode the message.