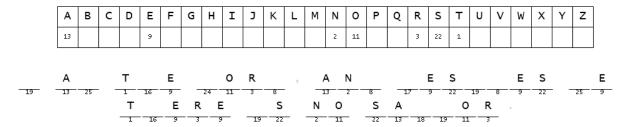

#### Lesson 2 – Seekers for Jesus

**Cryptogram Puzzle** Decode the message.

Each letter in the phrase has been replaced with a random letter or number.

Try to decode the message

Decode the message.

Each letter in the phrase has been replaced with a random letter or number. Try to decode the message.