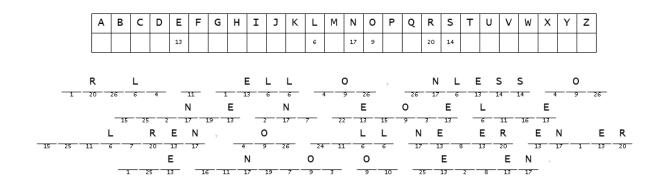

#### Cryptogram

Using the giveaway letters as a guide, solve the encrypted phrase.

#### Decode the message.

Each letter in the phrase has been replaced with a random letter or number. Try to decode the message.