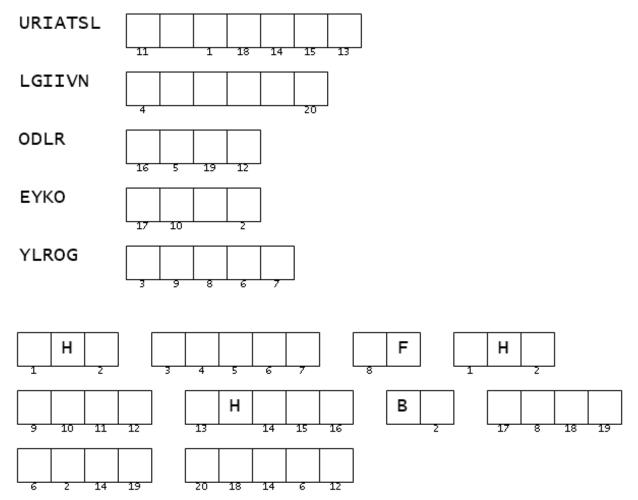

#### **Double Puzzle**

Unscramble each of the clue words. Copy the letters in the numbered cells to other cells with the same number.