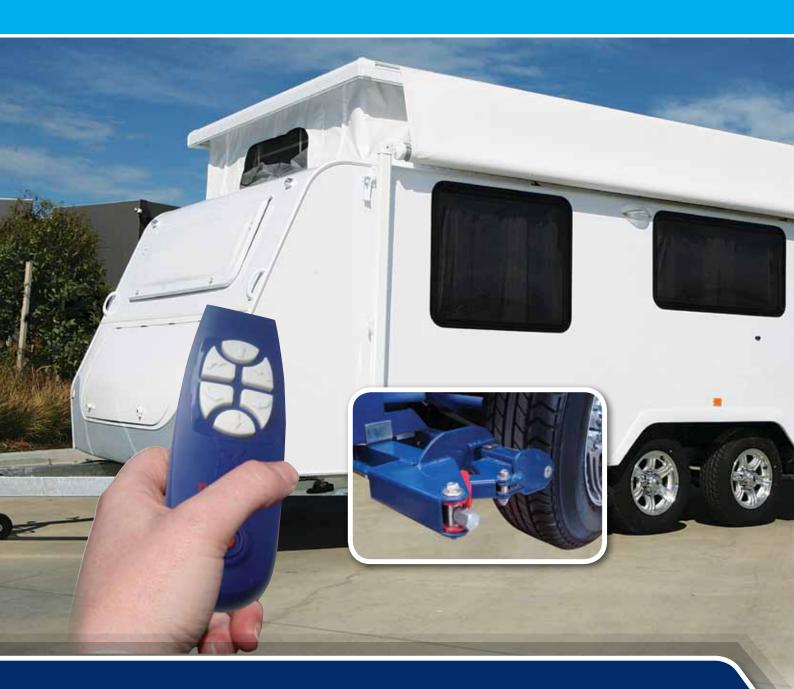

# REMOTE CONTROL CARAVAN MOVER

Manoeuvre your caravan or horse trailer SAFELY & EASILY at the touch of a button!

### **ECO MOVER** - Single

▶ 450-04540 - with 2m stabilizer bar (2 year guarantee)

For single-axle caravans with cross actuation kit.

**DELIVERY:** Standard mounting set - suitable for most chassis types. Can be fitted infront or behind the wheels. Long life friction rollers, two motors, control unit with all cable connections, remote control, documentation, storage case for handset, extension hand control cable and instruction manual.

#### **ECO MOVER - Twin**

▶ 450-04550 - with 2m stabilizer bar (2 year guarantee)

For twin-axle caravans with cross actuation kit.

**DELIVERY:** Standard mounting set - suitable for most chassis types. Long life friction rollers, four motors, two control units with all cable connections, remote control, documentation, storage case for handset, extension hand control cable and instruction manual.