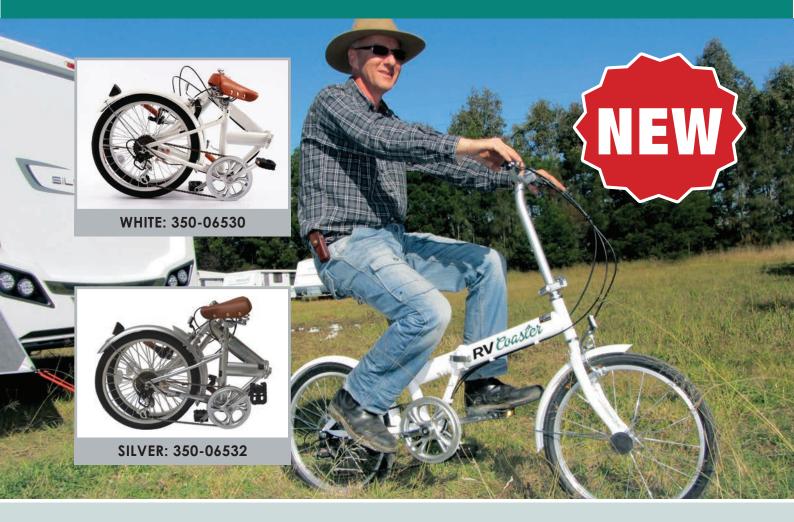

## RV Coaster

## **FOLDING BIKE**

The RV Coaster folding bike makes it easy to explore your new surroundings! It's quick and easy to fold and unfold, takes up minimal storage space and eliminates the need for a bike rack. When folded, the RV Coaster fits into the boot of a car and takes up little space in the home garage.

## **Features**

- Available in white and silver
- 6 speed Shimano gears
- Shimano gear cassette
- 20" Rims
- Handle grip twist gear shifter
- Adjustable height seat and handlebars
- Folding pedals make for compact storage
- Front V brake
- Rear all weather drum brake