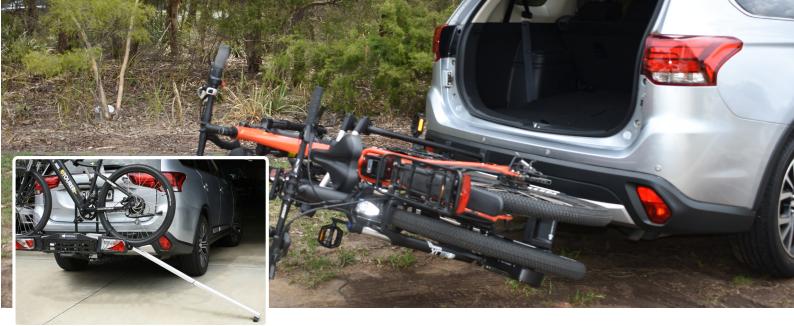

Their ingenuity shines in their unique folding system which allows the bikes to collapse down, making them easy to carry and store. With their convenient tilt mechanics that allow you to access your boot even while they're fitted, the Quick Fit Bike Racks make travelling with bikes as easy as possible!

The range features optional Assist Ramps that allows users to maneuver bikes onto the the rack effortlessly. No need to fuss about setting them up - they come ready to go, right from the carton.

# **QUICK FIT XF BIKE ASSIST RAMPS**

350-20120