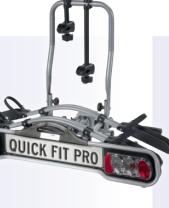

## QUICK FIT PRO BIKE RACK

350-20106

Number of bikes: 2Tiltable: YesFoldable: No

Weight: 17kgMax Load: 60kgBike Frame Diameter: 22-75mm

Bike Tyre Width Max: 50mmMaterial: Coated Steel