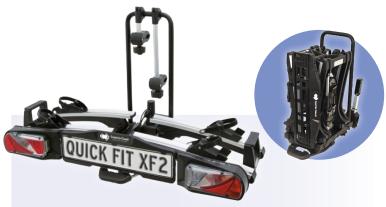

### QUICK FIT XF2 FOLDING BIKE RACK

350-20102

 Number of bikes: 2 Yes Tiltable: Foldable: Yes Weight: 17kg Max Load: 60kg Bike Frame Diameter: 22-75mm Bike Tyre Width Max: 50mm Storage Bag: Included

Material: Aluminium & Coated Steel