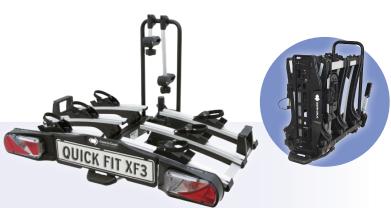

### QUICK FIT XF3 FOLDING BIKE RACK

350-20100

Storage Bag:

Number of bikes: 3
Tiltable: Yes
Foldable: Yes
Weight: 21kg
Max Load: 60kg
Bike Frame Diameter: 22-75mm
Bike Tyre Width Max: 55mm

Material: Aluminium & Coated Steel