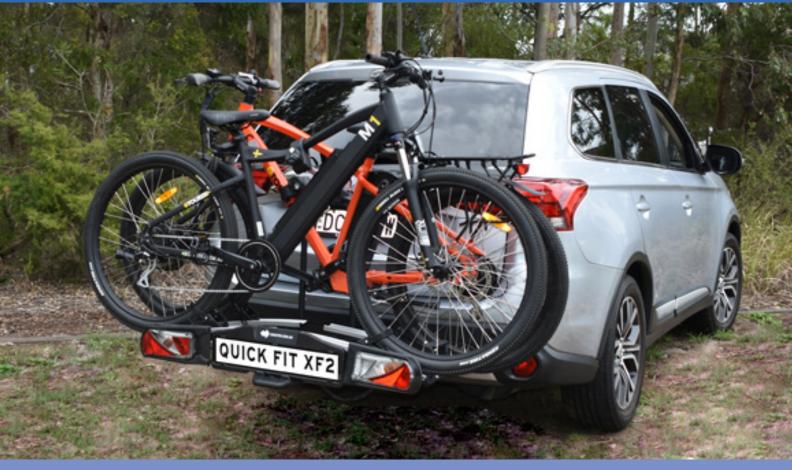

# COAST QUICK FIT BIKE RACKS

Coast's new Quick Fit Bike Racks have been design to make it easier than ever to transport your bikes with you on your adventures. With their patented quick connector, they are extremely easy and quick to fit on the tow bar!

Their ingenuity shines in their unique folding system which allows the bikes to collapse down, making them easy to carry and store. With their convenient tilt mechanics that allow you to access your boot even while they're fitted, the Quick Fit Bike Racks make travelling with bikes as easy as possible!

### QUICK FIT XF2 FOLDING BIKE RACK

350-20102

 Number of bikes: 2 Yes Tiltable: Foldable: Yes Weight: 17kg Max Load: 60kg Bike Frame Diameter: 22-75mm Bike Tyre Width Max: 50mm Storage Bag: Included

Material: Aluminium & Coated Steel