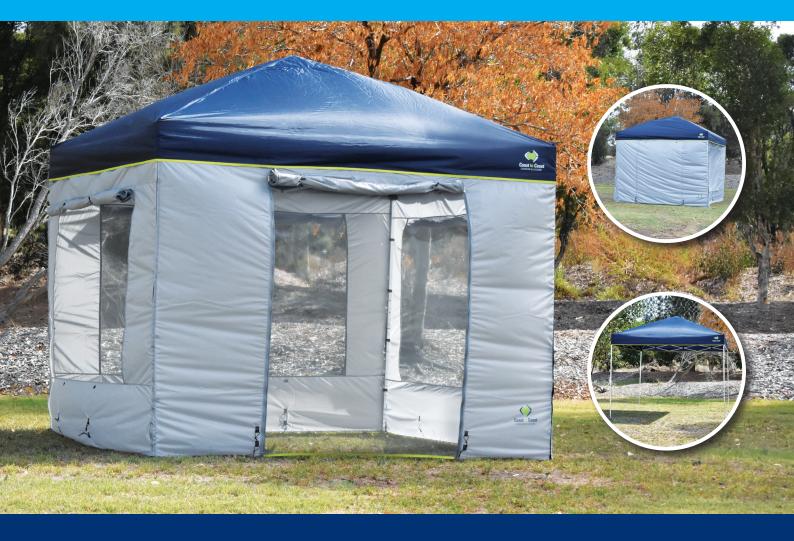

## OUTDOOR GAZEBO

Escape the Aussie sun when you're outdoors with Coast to Coast's Fold Away Gazebo.

This 3 meter square gazebo features removable privacy walls complete with fly screen and roll up windows blinds. Adjustable to 3 different heights the gazebo also folds up into a convenient carry case for easy transportation and storage.

## **FEATURES**

- Simple frame setup no tools required.
- Zip up windows on three walls with fly screen to keep the bugs out
- Double layer entry with a zip up privacy and fly screen door
- Folds down to compact size for easy transportation and storage
- Comes with carry case, guy ropes and pegs
- 1 Year Warranty

## **SPECIFICATIONS**

Part Number: 300-04000 Dimensions: 3m x 3m Adjustable Height: 180cm, 190cm, 200cm Adjustable Peak Height: 275cm, 285cm, 295cm Packed Dimensions: 140L x 25W x 28H (cm) Packed Weight: 15.2kg Material: 185T Polyester Taffeta