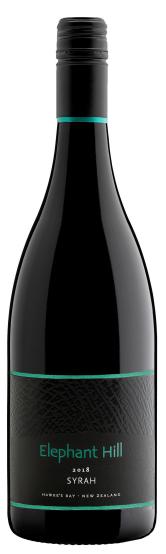

## 2018 Elephant Hill Syrah

Established in 2003, Elephant Hill is located within a stone's throw of the Pacific Ocean on the idyllic Te Awanga coast of Hawke's Bay on New Zealand's North Island.

The winemaking at Elephant Hill is driven by tradition while not losing sight of what innovation can bring to the blend. Our aim is to make wines that are balanced, elegant and a true expression of the vineyards they come from.

### Winemaking

The 2018 Syrah is made with grapes from our three Hawke's Bay vineyards. 99% Syrah co-fermented with 1% of Viognier from Te Awanga. All the grapes were gently de-stemmed, pressed and aged for 18 months in 25% new French oak.

# Tasting Note

The 2018 Syrah has expressive aromas of ripe plum, dark berry fruit, subtle pepper note and floral details. Medium bodied with great fruit flavours, smooth tannins and long lingering finish. It is a classic Elephant Hill Syrah.