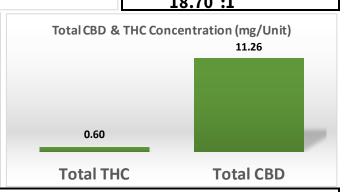

 Cannabinoid Profile Analysis
 Test Date:
 09/11/2020
 Tested By:
 MND

 Non-plant material is analyzed via HPLC-DAD by mass with comparison to certified reference standards at known concentrations.

| Cannabinoid   | Conc. (mg/g)    |
|---------------|-----------------|
| CBDV          | DBNQ            |
| CBDA          | Not Detected    |
| CBGA          | Not Detected    |
| CBG           | 0.070           |
| CBD           | 3.740           |
| THCV          | Not Detected    |
| CBN           | Not Detected    |
| d9-THC        | 0.200           |
| d8-THC        | Not Detected    |
| CBC           | 0.020           |
| THCA          | Not Detected    |
| Total         | 4.030 mg/g      |
| Cannabinoids  | .40 %           |
| Measured Mass | 3.010 /unit     |
| Total CBD :   | Total THC Ratio |
| 18.70 :1      |                 |