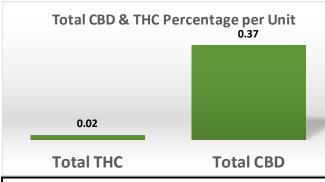

 Cannabinoid Profile Analysis
 Test Date:
 09/11/2020
 Tested By:
 MND

 Non-plant material is analyzed via HPLC-DAD by mass with comparison to certified reference standards at known concentrations.

| Cannabinoid   | Conc. (mg/g)    |
|---------------|-----------------|
| CBDV          | DBNQ            |
| CBDA          | Not Detected    |
| CBGA          | Not Detected    |
| CBG           | 0.070           |
| CBD           | 3.740           |
| THCV          | Not Detected    |
| CBN           | Not Detected    |
| d9-THC        | 0.200           |
| d8-THC        | Not Detected    |
| CBC           | 0.020           |
| THCA          | Not Detected    |
| Total         | 4.030 mg/g      |
| Cannabinoids  | .40 %           |
| Measured Mass | 3.010 /unit     |
| Total CBD :   | Total THC Ratio |
| 18.70 :1      |                 |

## Notes & Disclaimers:

- 1) Total THC = d9-THC+(THCA\*0.877), Total CBD = CBD+(CBDA\*0.877).
- 2) DBNQ = Detected but not quantifiable.
- 3) These results relate only to the test article listed in this report. Reports may not be reproduced except in their entirety.
- 4) All results apply to the samples as received. Improper collection of samples can affect the validity of results and is not the responsibility of the lab.