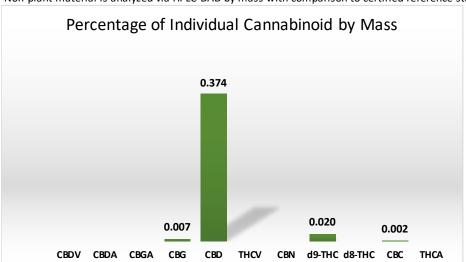

 Cannabinoid Profile Analysis
 Test Date:
 09/11/2020
 Tested By:
 MND

 Non-plant material is analyzed via HPLC-DAD by mass with comparison to certified reference standards at known concentrations.

| Cannabinoid   | Conc. (mg/g)    |
|---------------|-----------------|
| CBDV          | DBNQ            |
| CBDA          | Not Detected    |
| CBGA          | Not Detected    |
| CBG           | 0.070           |
| CBD           | 3.740           |
| THCV          | Not Detected    |
| CBN           | Not Detected    |
| d9-THC        | 0.200           |
| d8-THC        | Not Detected    |
| CBC           | 0.020           |
| THCA          | Not Detected    |
| Total         | 4.030 mg/g      |
| Cannabinoids  | .40 %           |
| Measured Mass | 3.010 /unit     |
| Total CBD :   | Total THC Ratio |
| 18.70 :1      |                 |