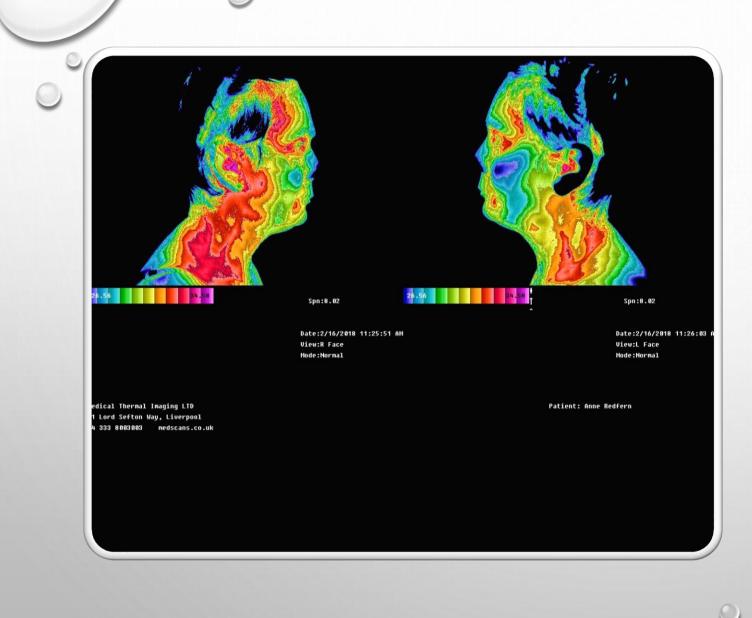

ANNE SAW A STRONG INCREASE IN HEAD TEMPERATURE AFTER USING CELL PHONE FOR 20 MINUTES.

Robert Redfern's

## HOW TO INTERPRET THESE CASE STUDIES:

- HEAT DETECTED IN ANNE'S BEFORE/AFTER THERMOGRAPHY IMAGES PROVES UNPROTECTED CELL PHONE USE "COOKS" THE CELLS IN THE HEAD WHEN PLACING A CALL FOR JUST 20 MINUTES.
- CANCER RISK RISES. ISRAELI SCIENTISTS SAW SALIVARY GLAND TUMORS INCREASE BY ABOUT 50 PERCENT ON THE SIDE OF THE HEAD WHERE A CELL PHONE WAS MOST FREQUENTLY USED. (AM J EPIDEMIOL. 2008 FEB 15;167(4):457-67.) LONG-TERM CELL PHONE USE HAS ALSO BEEN LINKED TO GLIOBLASTOMA MULTIFORME, THE MOST LETHAL TYPE OF BRAIN CANCER. (NATIONAL TOXICOLOGY PROGRAM, BIORXIV 055699.)
- EMF EXPOSURE RISK INCREASES EXPONENTIALLY AS OUR TECHNOLOGY ADVANCES. SOON, 5G
   TRANSMITTERS MAY BE PLACED ON EVERY STREET RATHER THAN ON DISTANT TOWERS.
- WITHOUT DAILY PROTECTION, OUR HEALTHY CELLS "COOK," AND OUR HEALTH IS IN DANGER.