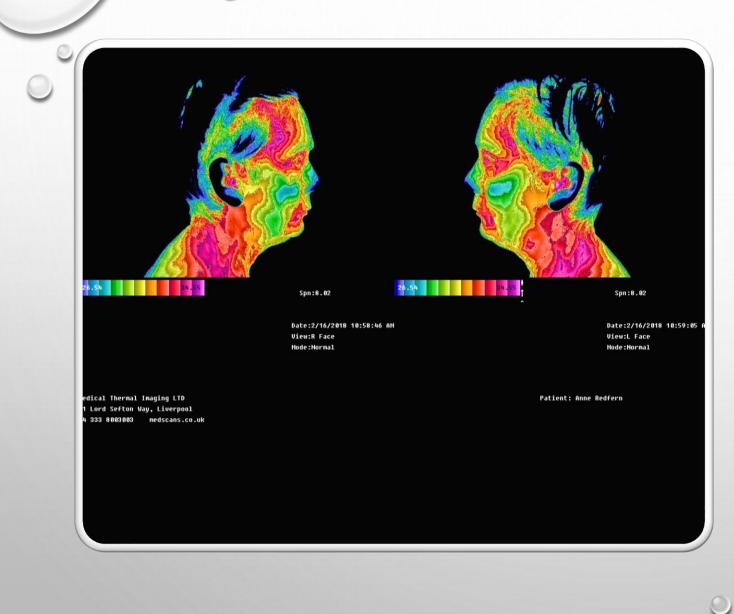

BEFORE – WITHOUT ORGONE EFFECTS® MOBILE PHONE AND WI-FI RADIATION HARMONISER ON PHONE

Robert Redfern's

\*MEDICAL THERMAL IMAGING, LTD., UK

CASE STUDY #2: ANNE REDFERN MEDICAL THERMAL IMAGING, 2018

BEFORE – WITHOUT ORGONE EFFECTS® MOBILE PHONE AND WI-FI RADIATION HARMONISER ON PHONE

ANNE SAW A STRONG INCREASE IN HEAD TEMPERATURE AFTER USING CELL PHONE FOR 20 MINUTES.

Robert Redfern's