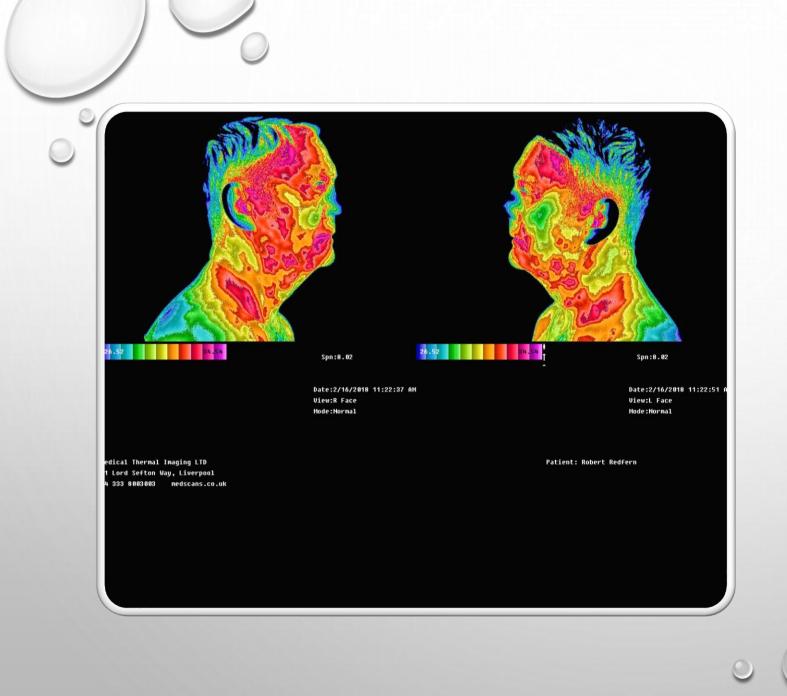

BEFORE – WITHOUT ORGONE EFFECTS® MOBILE PHONE AND WI-FI RADIATION HARMONISER ON PHONE

Robert Redfern's

\*MEDICAL THERMAL IMAGING, LTD., UK

CASE STUDY #2: ANNE REDFERN MEDICAL THERMAL IMAGING, 2018

BEFORE – WITHOUT ORGONE EFFECTS® MOBILE PHONE AND WI-FI RADIATION HARMONISER ON PHONE

ANNE SAW A STRONG INCREASE IN HEAD TEMPERATURE AFTER USING CELL PHONE FOR 20 MINUTES.

Robert Redfern's

## HOW TO INTERPRET THESE CASE STUDIES:

- HEAT DETECTED IN ANNE'S BEFORE/AFTER THERMOGRAPHY IMAGES PROVES UNPROTECTED CELL PHONE USE "COOKS" THE CELLS IN THE HEAD WHEN PLACING A CALL FOR JUST 20 MINUTES.
- CANCER RISK RISES. ISRAELI SCIENTISTS SAW SALIVARY GLAND TUMORS INCREASE BY ABOUT 50 PERCENT ON THE SIDE OF THE HEAD WHERE A CELL PHONE WAS MOST FREQUENTLY USED. (AM J EPIDEMIOL. 2008 FEB 15;167(4):457-67.) LONG-TERM CELL PHONE USE HAS ALSO BEEN LINKED TO GLIOBLASTOMA MULTIFORME, THE MOST LETHAL TYPE OF BRAIN CANCER. (NATIONAL TOXICOLOGY PROGRAM, BIORXIV 055699.)
- EMF EXPOSURE RISK INCREASES EXPONENTIALLY AS OUR TECHNOLOGY ADVANCES. SOON, 5G
   TRANSMITTERS MAY BE PLACED ON EVERY STREET RATHER THAN ON DISTANT TOWERS.
- WITHOUT DAILY PROTECTION, OUR HEALTHY CELLS "COOK," AND OUR HEALTH IS IN DANGER.