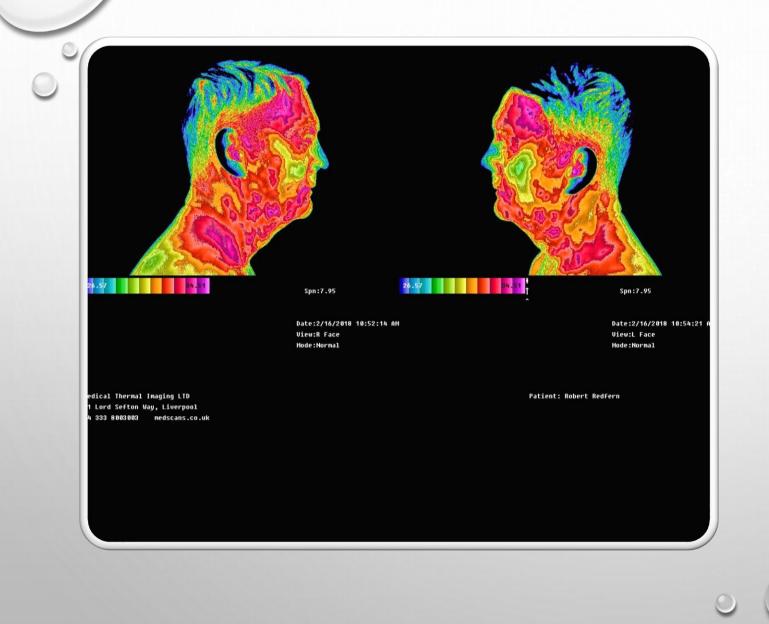

CASE STUDY #1: ROBERT REDFERN MEDICAL THERMAL IMAGING, 2018\*

BEFORE – WITH ORGONE EFFECTS® MOBILE PHONE AND WI-FI RADIATION HARMONISERON PHONE

\*MEDICAL THERMAL IMAGING, LTD., UK

CASE STUDY #1: ROBERT REDFERN MEDICAL THERMAL IMAGING, 2018

AFTER – WITH ORGONE EFFECTS® MOBILE PHONE AND WI-FI RADIATION HARMONISERON PHONE

ROBERT SAW NO INCREASE IN HEAD TEMPERATURE AFTER USING CELL PHONE FOR 20 MINUTES.

Robert Redfern's

CASE STUDY #2: ANNE REDFERN MEDICAL THERMAL IMAGING, 2018\*