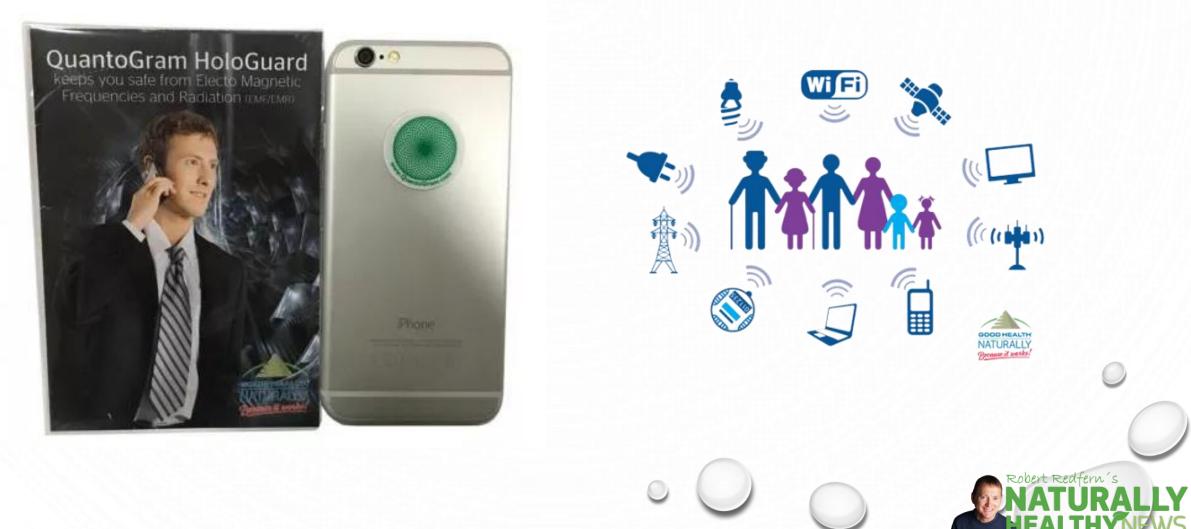

#### USE A SIMPLE DEVICE TO PROTECT YOUR HEALTH ANYWHERE.

#### NEUTRALIZE ELECTRO MAGNETIC FREQUENCIES AND WIFI MICROWAVE FREQUENCIES (EMF/WIFI) FROM:

- MOBILE PHONES
- TABLETS
- LAPTOPS
- CORDLESS PHONES
- HANDS-FREE PHONES
- WI-FI ROUTERS
- BLUETOOTH DEVICES
- CELL PHONE TOWERS
- HOTSPOTS

# WHAT ARE EMFS?

In and out of your home and throughout our environment, there are new, invisible spheres of energy created by electric and magnetic fields.

This invisible energy is called Microwave Radiation.

This new microwave radiation is produced by man-made electrical wireless and power devices.

Robert Redfern's

YOU MIGHT BE FAMILIAR WITH HIGH-RISK SOURCES OF MID-TO-HIGH FREQUENCY RADIATION THAT HAVE THE POTENTIAL TO DAMAGE DNA.

- BABY MONITORS
- BLUETOOTH DEVICES
- CELL PHONES
- COMPUTERS
- LIGHTING (LED, FLUORESCENT, ETC.)
- MICROWAVES
- POWER LINES
- SMART METERS
- WI-FI NETWORKS