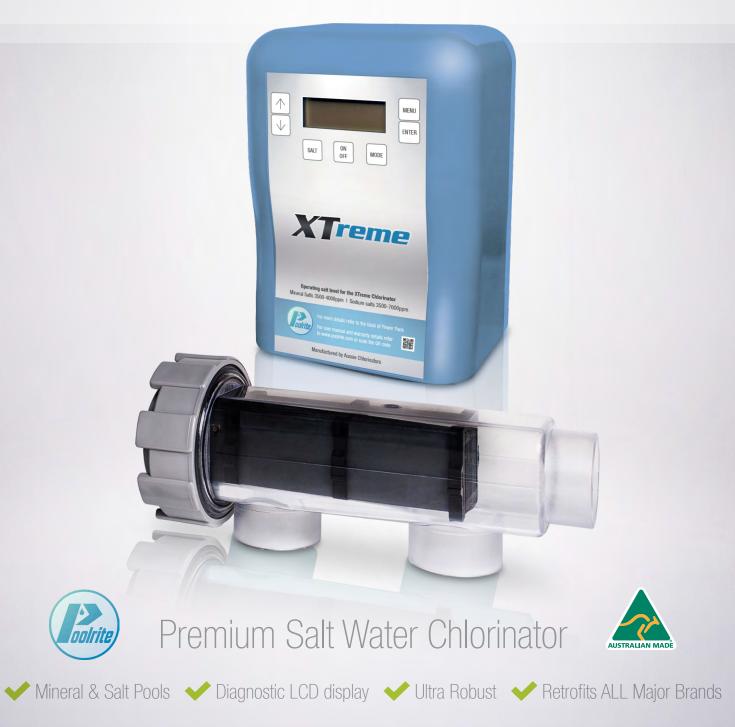

# Salt Water Chlorinator

## Designed and built to be the most reliable and durable Chlorinator on the market

The XTreme saltwater chlorinator is designed and manufactured in Australia to suit our XTreme conditions using only quality electrical components and commercial grade cell materials.

The XTreme takes into account your water temperature and salinity to help maintain the correct chlorine levels in your pool, simply enter your settings on the LCD display, and it's that easy.

The self-cleaning cell is a standard inclusion with the XTreme saltwater chlorinator, helping to reduce maintenance while saving you time and money. A compact fully sealed design built for Australian conditions.

## Suitable for both Mineral & Sodium Salt Pools 3500 - 7000PPM

Poolrite is Australian made and owned