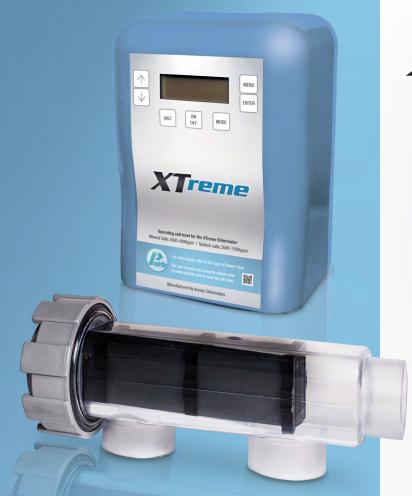

## Designed and built to be the most reliable and durable Chlorinator on the market

The XTreme saltwater chlorinator is designed and manufactured in Australia to suit our XTreme conditions using only quality electrical components and commercial grade cell materials.

The XTreme takes into account your water temperature and salinity to help maintain the correct chlorine levels in your pool, simply enter your settings on the LCD display, and it's that easy.

The self-cleaning cell is a standard inclusion with the XTreme saltwater chlorinator, helping to reduce maintenance while saving you time and money. A compact fully sealed design built for Australian conditions.