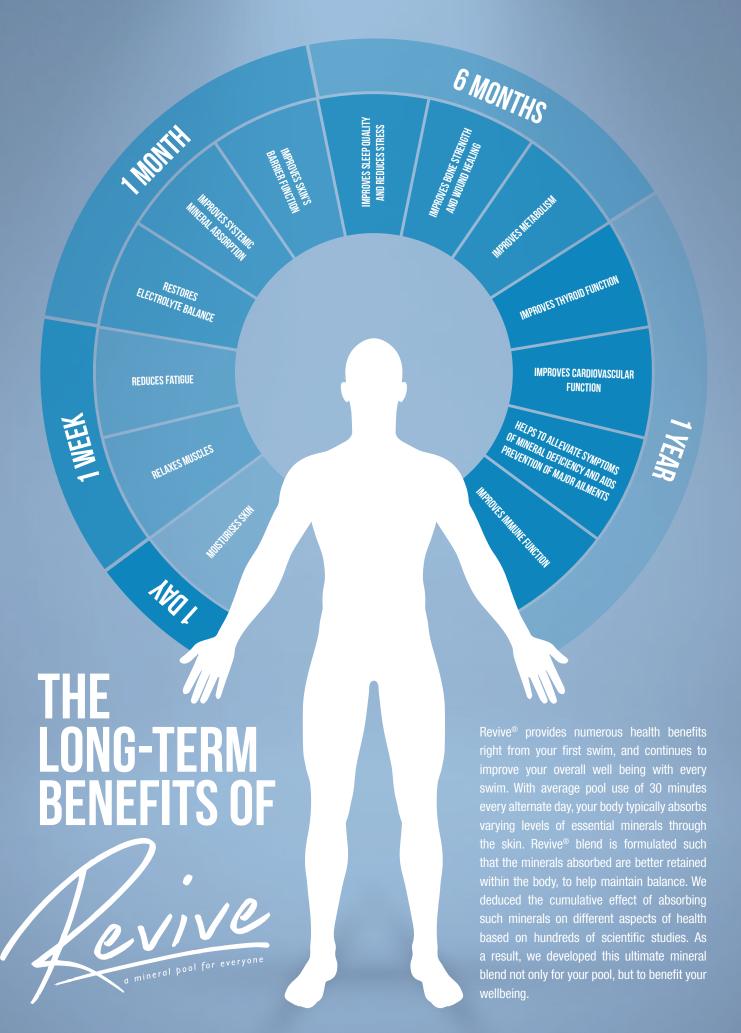

The Revive® formulation provides biologically significant concentrations of vital minerals to help restore the body's natural equilibrium whilst relaxing in your pool.

Poolrite's Revive® Balanced Mineral System is the world's first scientifically backed mineral product for your pool that has clinically proven benefits for not just your skin and hair, but your entire body.

Swimming in a Revive® pool relieves stress and anxiety, moisturises your skin, improves water clarity, and helps with your overall well-being.

> **Contains 33% more magnesium than** all other mineral pool products tested

**Contains essential trace elements such as** iodine and boron that are critical for improved metabolism and mineral retention

Revive® was developed to offer a better quality and more affordable solution to allow every pool owner to experience the proven benefits of a Revive® multi-mineral swimming pool.

With Revive® we set out to develop the most advanced mineral system for your pool. In a world first we took years of scientific research into the transdermal absorption of magnesium and combined it with a balanced blend of other essential minerals, to give you the ultimate swimming experience. Revive® has a focus on balance, something that is crucial to your wellbeing and your bodies ability to function at a metabolic state. Balance is central in nature and something we wanted to replicate in the swimming pool with Revive®.