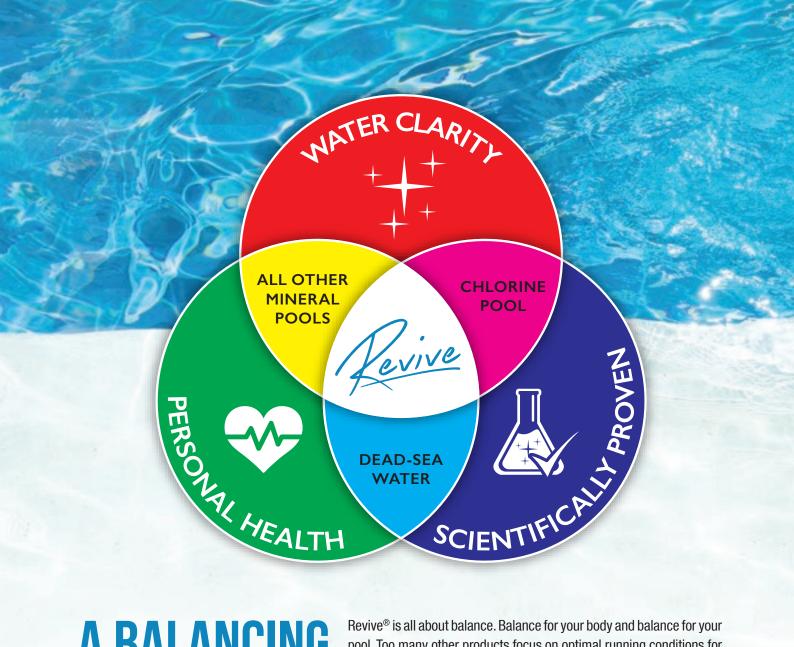

## A BALANCING ACT LIKE NO OTHER

Revive® is all about balance. Balance for your body and balance for your pool. Too many other products focus on optimal running conditions for your pool equipment, but not for your body. In fact some other products have unnatural and disproportionate mineral combinations, offering little benefit.

With Revive® we set out to develop the most advanced mineral system for your pool. In a world first we took years of scientific research into the transdermal absorption of magnesium and combined it with a balanced blend of other essential minerals, to give you the ultimate swimming experience. Revive® has a focus on balance, something that is crucial to your wellbeing and your bodies ability to function at a metabolic state. Balance is central in nature and something we wanted to replicate in the swimming pool with Revive®.

By combining a proprietary blend of essential minerals, Revive® offers you a balanced mineral product that will keep your water looking great and your skin and body feeling amazing. During our development it was also crucial that Revive® be accessible by every pool owner and as such we developed Revive® to be suitable for every pool with a salt or mineral water chlorinator.