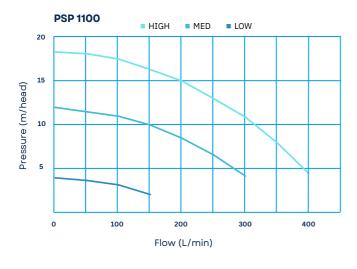

# **Specifications**

| MODEL NAME  | OUTPUT HP | VOLTS | PHASE  | INPUT<br>WATTS | OUTPUT<br>WATTS | FULL LOAD<br>AMPS | FLOW RATE @<br>8M/H | ENERGY STAR<br>RATINGS |
|-------------|-----------|-------|--------|----------------|-----------------|-------------------|---------------------|------------------------|
| SQ PRO 750  | 1.0       | 240   | Single | 975            | 750             | 6.5               | 265 lpm             | 6                      |
| SQ PRO 1100 | 1.5       | 240   | Single | 1400           | 1100            | 9.65              | 345 lpm             | 6                      |