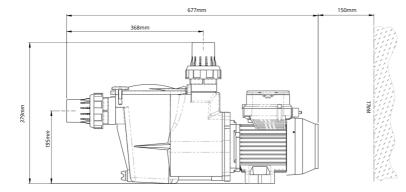

# **Product Overview**

# **Specifications**

| MODEL NAME  | OUTPUT HP | VOLTS | PHASE  | INPUT<br>WATTS | OUTPUT<br>WATTS | FULL LOAD<br>AMPS | FLOW RATE @<br>8M/H | ENERGY STAR<br>RATINGS |
|-------------|-----------|-------|--------|----------------|-----------------|-------------------|---------------------|------------------------|
| SQ PRO 750  | 1.0       | 240   | Single | 975            | 750             | 6.5               | 265 lpm             | 6                      |
| SQ PRO 1100 | 1.5       | 240   | Single | 1400           | 1100            | 9.65              | 345 lpm             | 6                      |