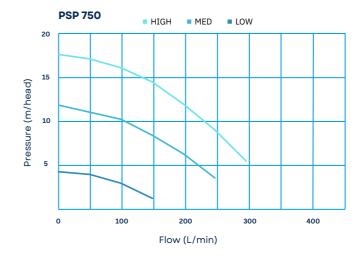

# **Specifications**

| MODEL NAME  | OUTPUT HP | VOLTS | PHASE  | INPUT<br>WATTS | OUTPUT<br>WATTS | FULL LOAD<br>AMPS | FLOW RATE @<br>8M/H | ENERGY STAR<br>RATINGS |
|-------------|-----------|-------|--------|----------------|-----------------|-------------------|---------------------|------------------------|
| SQ PRO 750  | 1.0       | 240   | Single | 975            | 750             | 6.5               | 265 lpm             | 6                      |
| SQ PRO 1100 | 1.5       | 240   | Single | 1400           | 1100            | 9.65              | 345 lpm             | 6                      |