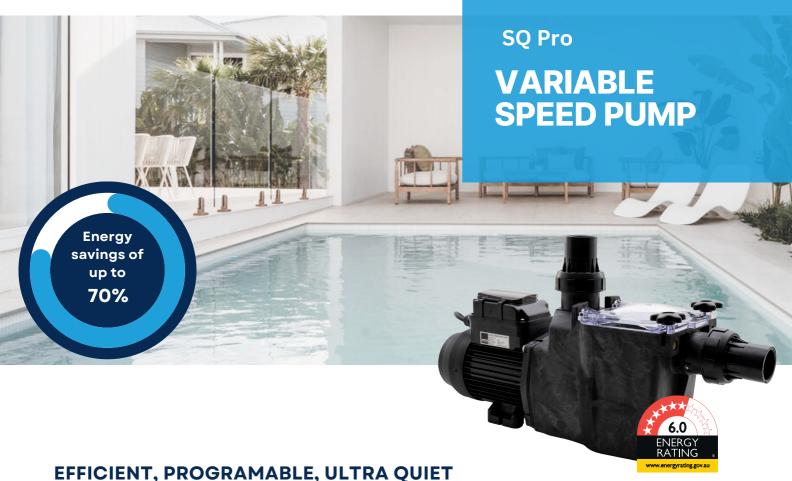

When looking to reduce your cost of owning your pool, this is the pump for you. It saves up to 70% of running costs compared to a single-speed pump. Made from the same chassis as the SQI pump, this pump has paired the reliability of Poolrite-made pumps with the latest technology for energy savings.

#### **Cost and Energy Efficient**

Unique multispeed motor allows you to set the speed and reduce energy consumption along with annual energy bills by up to 70%.

#### Ultra quiet operation

Less noise than your standard dishwasher.

#### **True Variable Speed**

Have the ability to change and preprogram different speeds. Digital control panel RPM read out with adjustable speed settings.