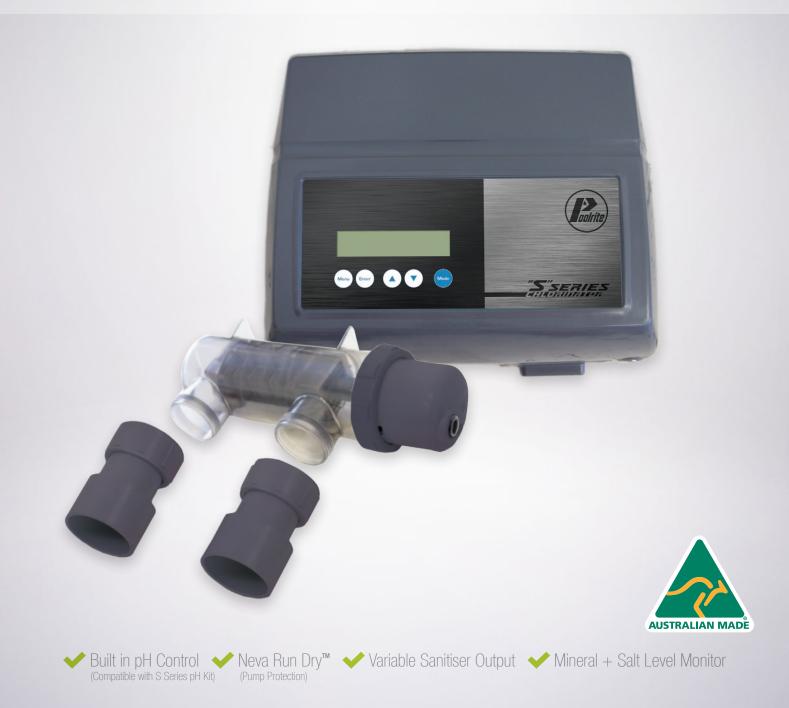

Poolrite S Series Chlorinators combine intelligent automated software with a user friendly interface to provide unparalleled water care technology.

The S Series Chlorinator is the culmination of Poolrite's experience with both magnesium and sodium salts.

Poolrite pioneered and developed mineral systems over a number of years. The technology behind this research has been combined into the S Series Chlorinator MMS, to allow seamless operation in both NaCl and MgCl pools.

Fully self cleaning, the S Series Chlorinator requires minimal maintenance, when matched with the S Series pH Kit gives you built in pH control.

Engineered using heavy duty components and a premium electrode the S Series Chlorinator is perfectly suited to the harsh Australian climate.

### **Features**

| ~ | Built in pH Control<br>Compatible with S Series pH Kit |
|---|--------------------------------------------------------|
|   | Automated Control System                               |
|   | Neva Run Dry™ (Pump Protection                         |
|   | Low Maintenance                                        |
|   | Winter Mode Enabled                                    |
|   | Variable Sanitiser Output                              |
|   | Multiple Operating Modes                               |
|   | Mineral and Salt Level Monitor                         |