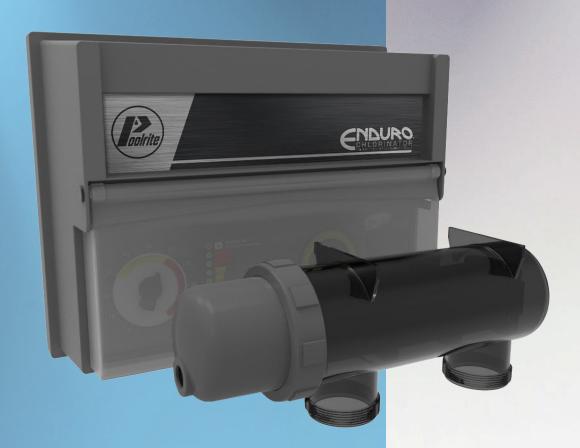

# Poolrite's Enduro Chlorinator is manufactured with high quality materials to create robust and reliable water care technology.

Poolrite's range of salt chlorinators is recognized by pool and spa professionals as one of the most reliable and robust salt chlorinator systems available.

The reliability has now been incorporated into a low cost, reverse polarity, self cleaning salt chlorinator - Enduro Chlorinator.

The Enduro Chlorinator simplifies the operation and functionality to provide a low cost, low maintenance salt chlorinator suitable for most swimming pools.

### **Features**

- ✓ Low Maintenance
- Dual settings: Manual and Automatic
- ✓ Ultra robust construction
- Easy to use timer with Simple programming
- ✓ User friendly interface
- ✓ Fully adjustable chlorine control
- Chlorine output monitor
- Reverse Polarity self cleaning electrode
- Easy installation on new or existing pools