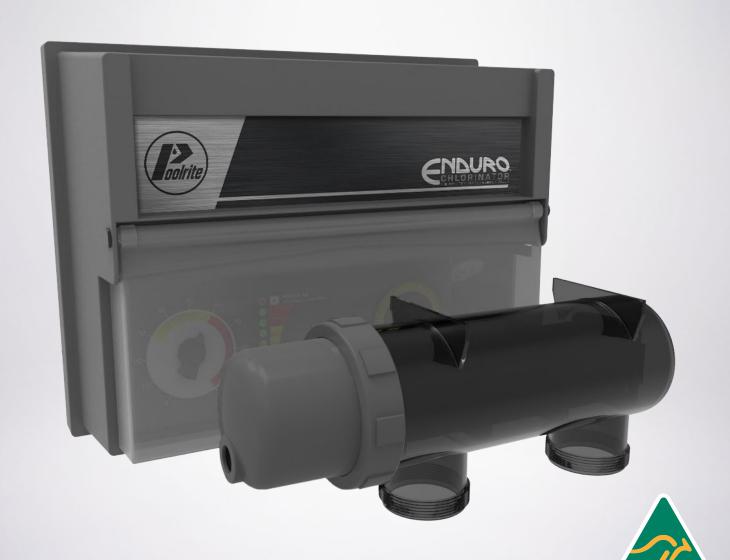

# Poolrite's Enduro Chlorinator is manufactured with high quality materials to create robust and reliable water care technology.

Poolrite's range of salt chlorinators is recognized by pool and spa professionals as one of the most reliable and robust salt chlorinator systems available.

The reliability has now been incorporated into a low cost, reverse polarity, self cleaning salt chlorinator - Enduro Chlorinator.

The Enduro Chlorinator simplifies the operation and functionality to provide a low cost, low maintenance salt chlorinator suitable for most swimming pools.

### **Features**

- ✓ Low Maintenance
- Dual settings: Manual and Automatic
- ✓ Ultra robust construction
- Easy to use timer with Simple programming
- ✓ User friendly interface
- ✓ Fully adjustable chlorine control
- Chlorine output monitor
- Reverse Polarity self cleaning electrode
- Easy installation on new or existing pools