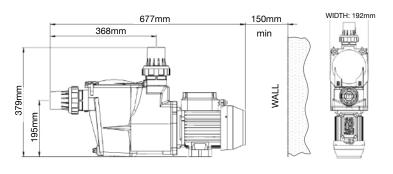

#### **Specifications & Dimensions**

| Model                 | SQJ-750                  | SQJ-1100                 |
|-----------------------|--------------------------|--------------------------|
| hp Output             | 1.0                      | 1.5                      |
| kW Output             | 0.75                     | 1.1                      |
| Min Suction Pipe Size | 40mm                     | 40-50mm                  |
| Weight                | 16.6kg                   | 18.4kg                   |
| Carton Dimension (mm) | 687(L) x 224(W) x 330(H) | 687(L) x 224(W) x 330(H) |