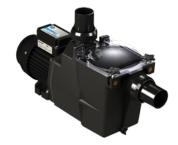

## POOLRITE SQ JUNIOR™ PUMP

SUPER QUIET HIGH PERFORMANCE PUMP

TRIED TESTED AND PROVEN PERFORMANCE

**Super Quiet Operation** 

Reliable Performance

Constructed for longevity

Performance Impellor

## TRIED, TESTED AND PROVEN PERFORMANCE

The SQ Junior<sup>™</sup> is a super quiet performance pump built to stand the test of time. Ideal for locations where noise is a concern, you can rely on the SQ Junior to keep performing year after year.

#### **Features**

- Super quiet operation in all installations.
- Performance impellor for efficient operation.
- Constructed from durable materials to provide longevity.
- Easy access to lint pot for maintenance and cleaning.
- Clear cover allows full view of operation.
- Carefully designed housing and impellor diffuser for quiet operation.
- ✓ 10 year housing warranty.
- ✓ Quick connect couplings for simple installation.