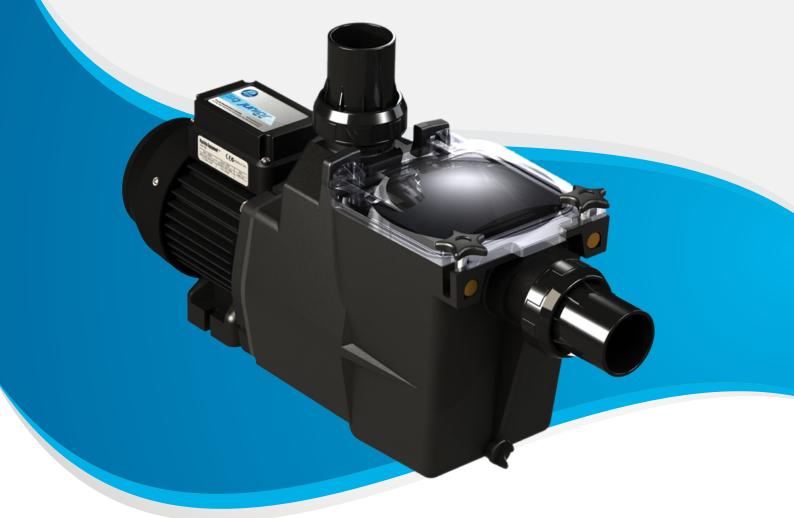

## POOLRITE SQ JUNIOR™ PUMP

SUPER QUIET HIGH PERFORMANCE PUMP

TRIED TESTED AND PROVEN PERFORMANCE

**Super Quiet Operation** 

Reliable Performance

Constructed for longevity

Performance Impellor

## TRIED, TESTED AND PROVEN PERFORMANCE

The SQ Junior<sup>™</sup> is a super quiet performance pump built to stand the test of time. Ideal for locations where noise is a concern, you can rely on the SQ Junior to keep performing year after year.

#### **Features**

- Super quiet operation in all installations.
- Performance impellor for efficient operation.
- Constructed from durable materials to provide longevity.
- Easy access to lint pot for maintenance and cleaning.
- Clear cover allows full view of operation.
- Carefully designed housing and impellor diffuser for quiet operation.
- ✓ 10 year housing warranty.
- ✓ Quick connect couplings for simple installation.