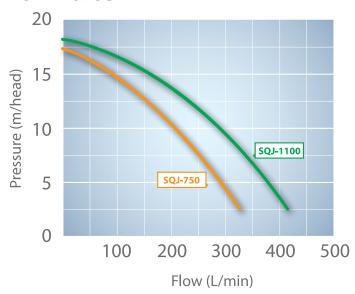

# SQ JUNIOR\*





## POOLRITE SQ JUNIOR™ PUMP

SUPER QUIET HIGH PERFORMANCE PUMP



TRIED TESTED AND PROVEN PERFORMANCE



**Super Quiet Operation** 



Reliable Performance



Constructed for longevity



Performance Impellor

## TRIED, TESTED AND PROVEN PERFORMANCE

The SQ Junior<sup>™</sup> is a super quiet performance pump built to stand the test of time. Ideal for locations where noise is a concern, you can rely on the SQ Junior to keep performing year after year.

#### Flow Rates:



#### **Specifications & Dimensions**

| Model                 | SQJ-750                  | SQJ-1100                 |
|-----------------------|--------------------------|--------------------------|
| hp Output             | 1.0                      | 1.5                      |
| kW Output             | 0.75                     | 1.1                      |
| Min Suction Pipe Size | 40mm                     | 40-50mm                  |
| Weight                | 16.6kg                   | 18.4kg                   |
| Carton Dimension (mm) | 687(L) x 224(W) x 330(H) | 687(L) x 224(W) x 330(H) |



#### **Features**

- Super quiet operation in all installations.
- Performance impellor for efficient operation.
- Constructed from durable materials to provide longevity.
- Easy access to lint pot