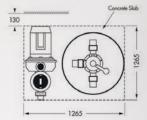

#### E-9000

**POOLRITE** 

## **Specifications**

| MODEL                                   | E-5000        | E-6000               | E-8000        | E-9000        |
|-----------------------------------------|---------------|----------------------|---------------|---------------|
| Filter Tank Diameter                    | 522mm (20 in) | 635mm (25 in)        | 770mm (30 in) | 813mm (32 in) |
| Max Flow Rate (L/hr)                    | 15,000        | 18,000               | 27,000        | 30,000        |
| Diamond Kleen media<br>M10 fine (kgs)   | 45            | 90                   | 120           | 150           |
| Diamond Kleen media<br>M20 coarse (kgs) | 30            | 45                   | 45            | 60            |
| Recommended<br>Pump Model               | SQI-400       | SQI-500 /<br>SQI-600 | SQI-600       | SQI-700       |