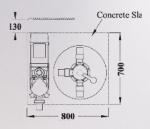

#### **Dimensions**

## **Specifications**

| MODEL                                   | E-5000        | E-6000               | E-8000        | E-9000        |
|-----------------------------------------|---------------|----------------------|---------------|---------------|
| Filter Tank Diameter                    | 522mm (20 in) | 635mm (25 in)        | 770mm (30 in) | 813mm (32 in) |
| Max Flow Rate (L/hr)                    | 15,000        | 18,000               | 27,000        | 30,000        |
| Diamond Kleen media<br>M10 fine (kgs)   | 45            | 90                   | 120           | 150           |
| Diamond Kleen media<br>M20 coarse (kgs) | 30            | 45                   | 45            | 60            |
| Recommended<br>Pump Model               | SQI-400       | SQI-500 /<br>SQI-600 | SQI-600       | SQI-700       |