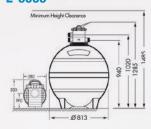

#### **Dimensions**

#### E-9000

**POOLRITE** 

## **Specifications**

| MODEL                                   | E-5000        | E-6000               | E-8000        | E-9000        |
|-----------------------------------------|---------------|----------------------|---------------|---------------|
| Filter Tank Diameter                    | 522mm (20 in) | 635mm (25 in)        | 770mm (30 in) | 813mm (32 in) |
| Max Flow Rate (L/hr)                    | 15,000        | 18,000               | 27,000        | 30,000        |
| Diamond Kleen media<br>M10 fine (kgs)   | 45            | 90                   | 120           | 150           |
| Diamond Kleen media<br>M20 coarse (kgs) | 30            | 45                   | 45            | 60            |
| Recommended<br>Pump Model               | SQI-400       | SQI-500 /<br>SQI-600 | SQI-600       | SQI-700       |