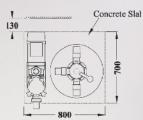

#### E-6000

## **Specifications**

| MODEL                                   | E-5000        | E-6000               | E-8000        | E-9000        |
|-----------------------------------------|---------------|----------------------|---------------|---------------|
| Filter Tank Diameter                    | 522mm (20 in) | 635mm (25 in)        | 770mm (30 in) | 813mm (32 in) |
| Max Flow Rate (L/hr)                    | 15,000        | 18,000               | 27,000        | 30,000        |
| Diamond Kleen media<br>M10 fine (kgs)   | 45            | 90                   | 120           | 150           |
| Diamond Kleen media<br>M20 coarse (kgs) | 30            | 45                   | 45            | 60            |
| Recommended<br>Pump Model               | SQI-400       | SQI-500 /<br>SQI-600 | SQI-600       | SQI-700       |