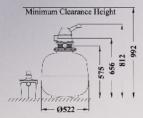

#### **Dimensions**

## **Specifications**

| MODEL                                   | E-5000        | E-6000               | E-8000        | E-9000        |
|-----------------------------------------|---------------|----------------------|---------------|---------------|
| Filter Tank Diameter                    | 522mm (20 in) | 635mm (25 in)        | 770mm (30 in) | 813mm (32 in) |
| Max Flow Rate (L/hr)                    | 15,000        | 18,000               | 27,000        | 30,000        |
| Diamond Kleen media<br>M10 fine (kgs)   | 45            | 90                   | 120           | 150           |
| Diamond Kleen media<br>M20 coarse (kgs) | 30            | 45                   | 45            | 60            |
| Recommended<br>Pump Model               | SQI-400       | SQI-500 /<br>SQI-600 | SQI-600       | SQI-700       |