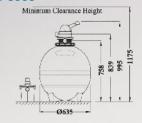

#### E-5000

## **Specifications**

| MODEL                                   | E-5000        | E-6000               | E-8000        | E-9000        |
|-----------------------------------------|---------------|----------------------|---------------|---------------|
| Filter Tank Diameter                    | 522mm (20 in) | 635mm (25 in)        | 770mm (30 in) | 813mm (32 in) |
| Max Flow Rate (L/hr)                    | 15,000        | 18,000               | 27,000        | 30,000        |
| Diamond Kleen media<br>M10 fine (kgs)   | 45            | 90                   | 120           | 150           |
| Diamond Kleen media<br>M20 coarse (kgs) | 30            | 45                   | 45            | 60            |
| Recommended<br>Pump Model               | SQI-400       | SQI-500 /<br>SQI-600 | SQI-600       | SQI-700       |