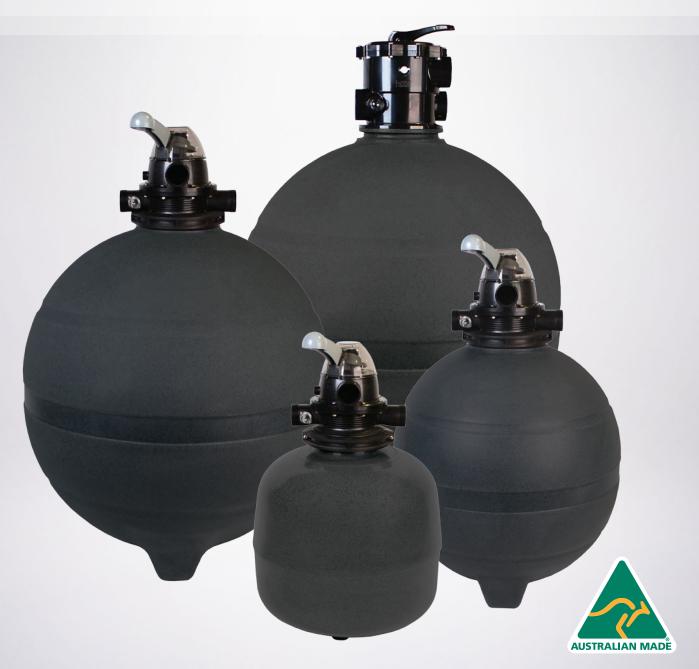

## ENDURO FERES

# Commercial strength polymer media filters

Thousands of installations over the last 35+ years bear testament to the quality and reliability of Poolrite "S" Series filters.

#### **Features**

- One piece seamless rotationally moulded tank designed for maximum strength
- Made from medium density polyethylene for strength & durability
- Clever designed dispersion inlet overdrain for smooth even flow of water into the filter tank
- Later underdrain design ensures maximum flow for fast and efficient backwashing which increases time between backwash cycles
- All non-corrosive construction suitable for all types of sanitation
- Australian design & manufacture

### **Warranty**

- 🕢 10 Year filter tank
- 1 Year on all other components



**Poolrite recommends using**