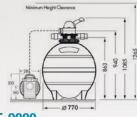

#### E-8000

## **Specifications**

| MODEL                                   | E-5000        | E-6000               | E-8000        | E-9000        |
|-----------------------------------------|---------------|----------------------|---------------|---------------|
| Filter Tank Diameter                    | 522mm (20 in) | 635mm (25 in)        | 770mm (30 in) | 813mm (32 in) |
| Max Flow Rate (L/hr)                    | 15,000        | 18,000               | 27,000        | 30,000        |
| Diamond Kleen media<br>M10 fine (kgs)   | 45            | 90                   | 120           | 150           |
| Diamond Kleen media<br>M20 coarse (kgs) | 30            | 45                   | 45            | 60            |
| Recommended<br>Pump Model               | SQI-400       | SQI-500 /<br>SQI-600 | SQI-600       | SQI-700       |