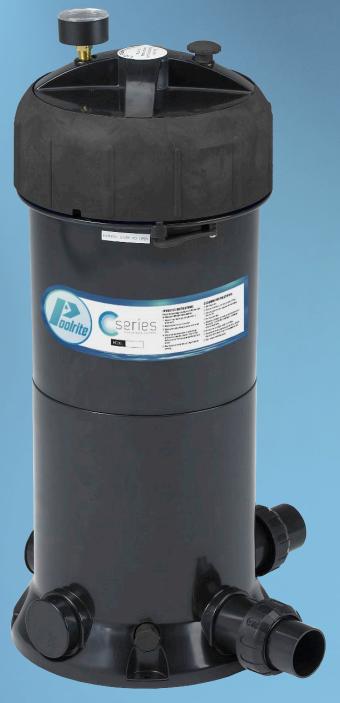

## Cseries

## **Features**

- Robust lock-ring mechanism
- Fast easy access to the element for maintenance, and a safe reliable method of sealing the lid
- Automatic air bleeding eliminates the need for continual manual bleeding
- Internal automatic pressure release prevents damage to pump & filter in the event of a blockage
- Offering four different models over three different sizes, ensuring you get the right size for your application