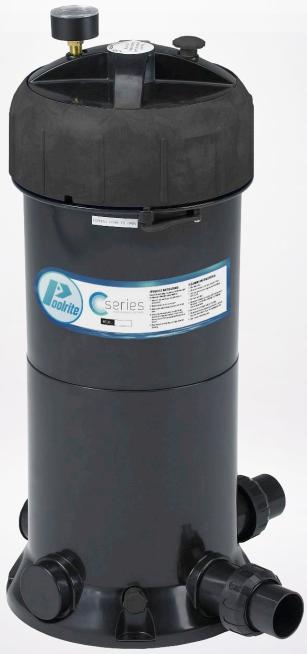

## Cseries

## **Features**

- Robust lock-ring mechanism
- Fast easy access to the element for maintenance, and a safe reliable method of sealing the lid
- Automatic air bleeding eliminates the need for continual manual bleeding
- Internal automatic pressure release prevents damage to pump & filter in the event of a blockage
- Offering four different models over three different sizes, ensuring you get the right size for your application