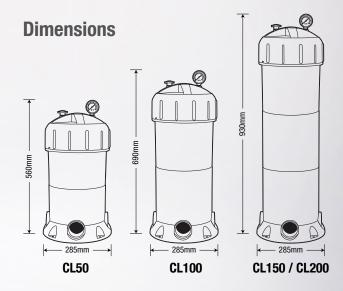

## **Specifications**

| MODEL                  | CL50              | CL100                                  | CL150                       | CL200                                     |
|------------------------|-------------------|----------------------------------------|-----------------------------|-------------------------------------------|
| Max Flow Rate (L/min)  | 325               | 370                                    | 470                         | 470                                       |
|                        | 870mm             |                                        |                             |                                           |
| Recommended Pump Model | EP-550<br>0.75 hp | SQI-400 / EP-750 / SQ Gemini<br>1.0 hp | SQI-500 / EP-930<br>1.25 hp | SQI-600 / SQI-700 / EP-1100<br>1.5-2.0 hp |
|                        | 280 kPa           | 280 kPa                                | 280 kPa                     |                                           |