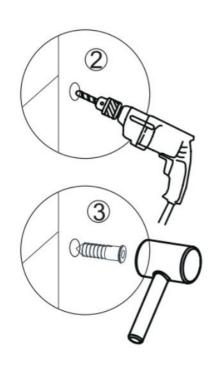

## **TOOLS REQUIRED**

| SPIRIT LEVEL | POWER DRILL  | PENCIL                             | SILICONE | MALLET         |
|--------------|--------------|------------------------------------|----------|----------------|
| TAPE MEASURE | SCREW DRIVER | 6mm&3mm(1/4" & 1/8")<br>DRILL BITS | HACKSAW  | SAFETY GLASSES |

<sup>\*</sup> Use a 6mm ( $\frac{1}{4}$ ") drill bit for ceramic when drilling into ceramic tiles