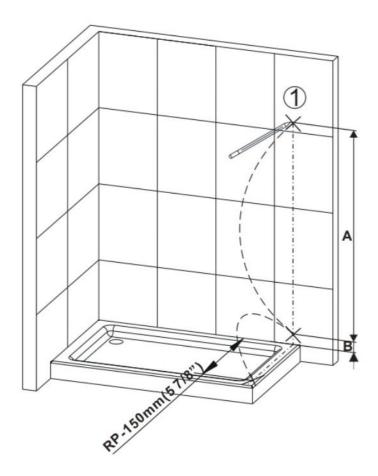

| Product Height | В                  |
|----------------|--------------------|
| 1524mm(60")    |                    |
| 1676mm(66")    |                    |
| 1828 mm (72")  |                    |
| 1905mm(75")    | 50mm<br>(1 15/16") |
| 1930mm(76")    |                    |
| 1981 mm(78")   |                    |
| 2006mm(79")    |                    |