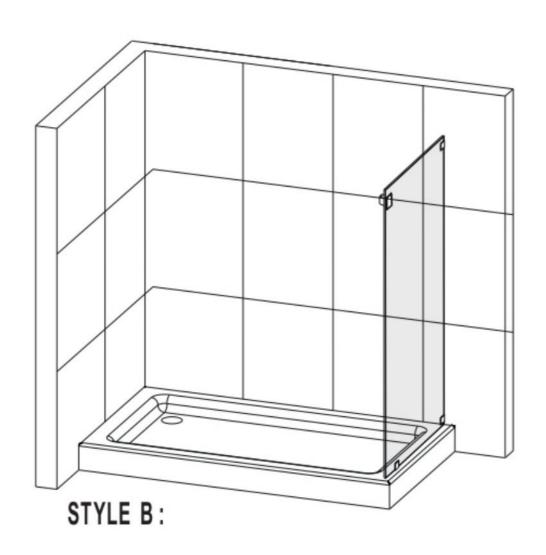

### STYLE B:

| ITEM | PARTS              | DIAGRAM | QTY |
|------|--------------------|---------|-----|
| 1    | Wall plugs Ø6      | € No.   | 3   |
| 2    | Wall mount bracket | 0       | 3   |
| 3    | Screw St4x30       | 8       | 3   |
| 4    | Screw M6x25        | B       | 1   |
| 5    | Connector cap      | 0       | 1   |
| 6    | Return panel       | [, ]    | 1   |