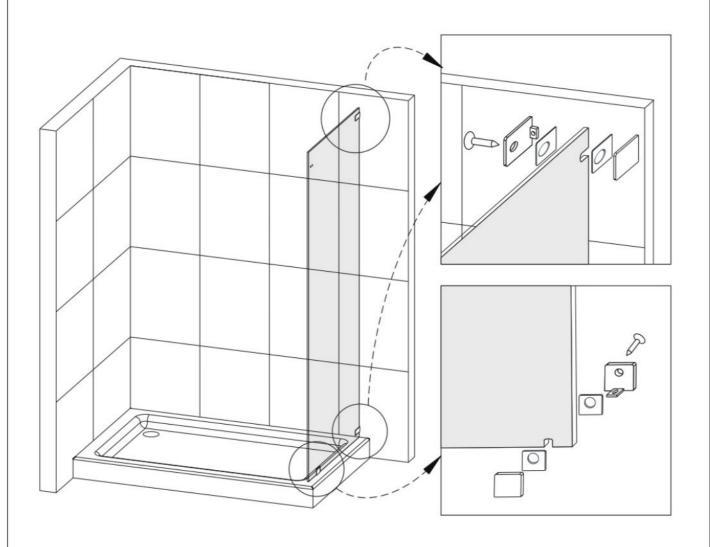

This is the installation instruction for Return Panel, which need to be installed prior to the shower door installation.

### STYLE B:

| ITEM | PARTS              | DIAGRAM | QTY |
|------|--------------------|---------|-----|
| 1    | Wall plugs Ø6      | € No.   | 3   |
| 2    | Wall mount bracket | 0       | 3   |
| 3    | Screw St4x30       | 8       | 3   |
| 4    | Screw M6x25        | B       | 1   |
| 5    | Connector cap      | 0       | 1   |
| 6    | Return panel       | [, ]    | 1   |