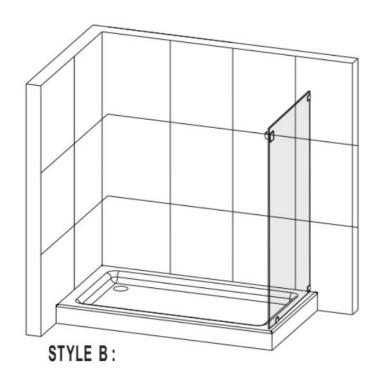

### STYLE B:

| ITEM | PARTS              | DIAGRAM | QTY |
|------|--------------------|---------|-----|
| 1    | Wall plugs Ø6      | € No.   | 3   |
| 2    | Wall mount bracket | 0       | 3   |
| 3    | Screw St4x30       | 8       | 3   |
| 4    | Screw M6x25        | B       | 1   |
| 5    | Connector cap      | 0       | 1   |
| 6    | Return panel       | [, ]    | 1   |

| Product Height | В                  |
|----------------|--------------------|
| 1524mm(60")    |                    |
| 1676mm(66")    |                    |
| 1828 mm (72")  |                    |
| 1905mm(75")    | 50mm<br>(1 15/16") |
| 1930mm(76")    |                    |
| 1981 mm(78")   |                    |
| 2006mm(79")    |                    |