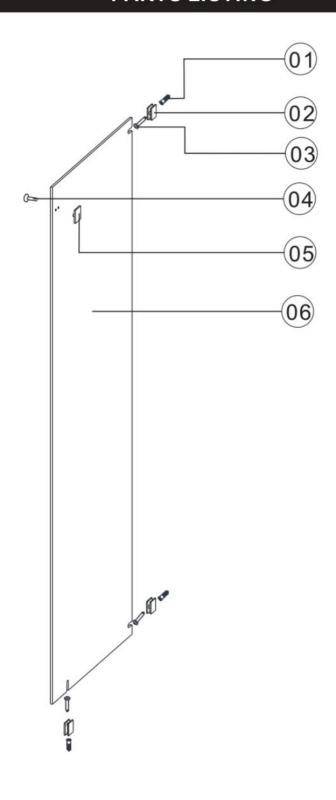

## PARTS LISTING

### STYLE B:

| ITEM | PARTS              | DIAGRAM | QTY |
|------|--------------------|---------|-----|
| 1    | Wall plugs Ø6      | € No.   | 3   |
| 2    | Wall mount bracket | 0       | 3   |
| 3    | Screw St4x30       | 8       | 3   |
| 4    | Screw M6x25        | B       | 1   |
| 5    | Connector cap      | 0       | 1   |
| 6    | Return panel       | [, ]    | 1   |