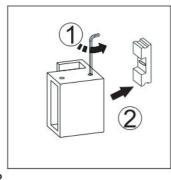

This is the installation instruction for Return Panel, which need to be installed prior to the shower door installation.

### STYLE B:

| ITEM | PARTS              | DIAGRAM | QTY |
|------|--------------------|---------|-----|
| 1    | Wall plugs Ø6      | € No.   | 3   |
| 2    | Wall mount bracket | 0       | 3   |
| 3    | Screw St4x30       | 8       | 3   |
| 4    | Screw M6x25        | B       | 1   |
| 5    | Connector cap      | 0       | 1   |
| 6    | Return panel       | [, ]    | 1   |