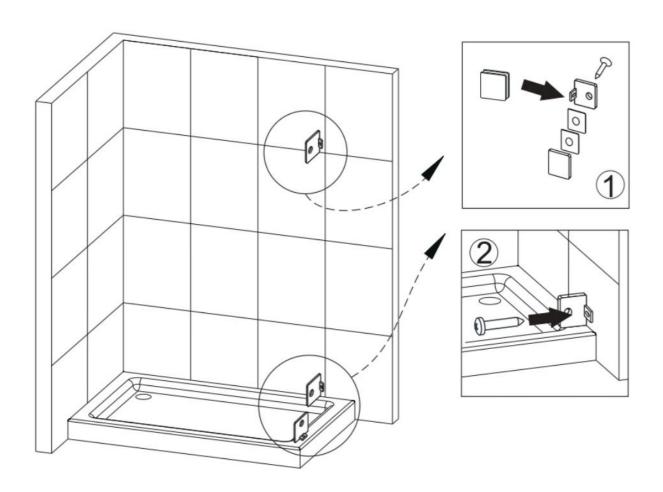

This is the installation instruction for Return Panel, which need to be installed prior to the shower door installation.

### STYLE B:

| ITEM | PARTS              | DIAGRAM | QTY |
|------|--------------------|---------|-----|
| 1    | Wall plugs Ø6      | € No.   | 3   |
| 2    | Wall mount bracket | 0       | 3   |
| 3    | Screw St4x30       | 8       | 3   |
| 4    | Screw M6x25        | B       | 1   |
| 5    | Connector cap      | 0       | 1   |
| 6    | Return panel       | [, ]    | 1   |