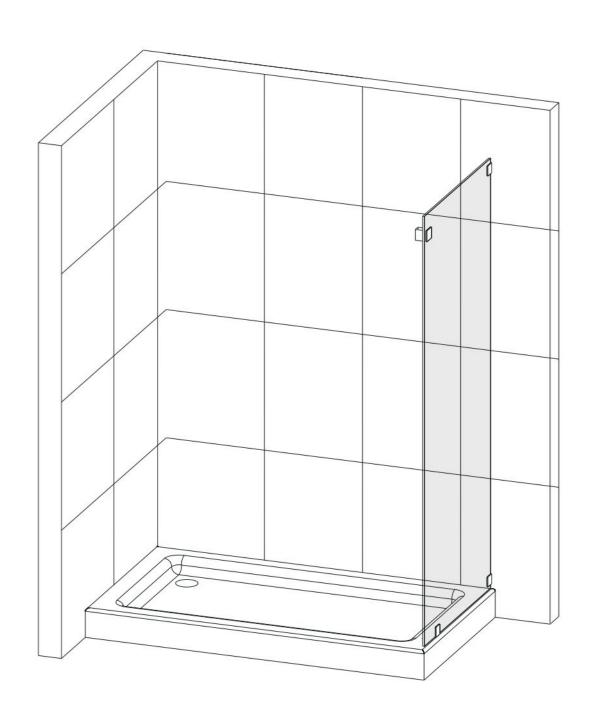

This is the installation instruction for Return Panel, which need to be installed prior to the shower door installation.

## SHOWER DOOR MODEL: DS01

OR