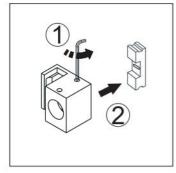

This is the installation instruction for Return Panel, which need to be installed prior to the shower door installation.

### STYLE B:

| ITEM | PARTS              | DIAGRAM | QTY |
|------|--------------------|---------|-----|
| 1    | Wall plugs Ø6      | € No.   | 3   |
| 2    | Wall mount bracket | 0       | 3   |
| 3    | Screw St4x30       | 8       | 3   |
| 4    | Screw M6x25        | B       | 1   |
| 5    | Connector cap      | 0       | 1   |
| 6    | Return panel       | [, ]    | 1   |