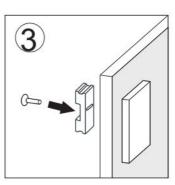

### STYLE B:

| ITEM | PARTS              | DIAGRAM | QTY |
|------|--------------------|---------|-----|
| 1    | Wall plugs Ø6      | € No.   | 3   |
| 2    | Wall mount bracket | 0       | 3   |
| 3    | Screw St4x30       | 8       | 3   |
| 4    | Screw M6x25        | B       | 1   |
| 5    | Connector cap      | 0       | 1   |
| 6    | Return panel       | [, ]    | 1   |