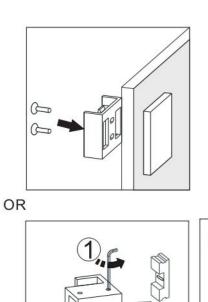

This is the installation instruction for Return Panel, which need to be installed prior to the shower door installation.

### STYLE B:

| ITEM | PARTS              | DIAGRAM | QTY |
|------|--------------------|---------|-----|
| 1    | Wall plugs Ø6      | € No.   | 3   |
| 2    | Wall mount bracket | 0       | 3   |
| 3    | Screw St4x30       | 8       | 3   |
| 4    | Screw M6x25        | B       | 1   |
| 5    | Connector cap      | 0       | 1   |
| 6    | Return panel       | [, ]    | 1   |