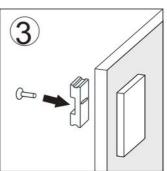

This is the installation instruction for Return Panel, which need to be installed prior to the shower door installation.

### STYLE B:

| ITEM | PARTS              | DIAGRAM | QTY |
|------|--------------------|---------|-----|
| 1    | Wall plugs Ø6      | € No.   | 3   |
| 2    | Wall mount bracket | 0       | 3   |
| 3    | Screw St4x30       | 8       | 3   |
| 4    | Screw M6x25        | B       | 1   |
| 5    | Connector cap      | 0       | 1   |
| 6    | Return panel       | [, ]    | 1   |