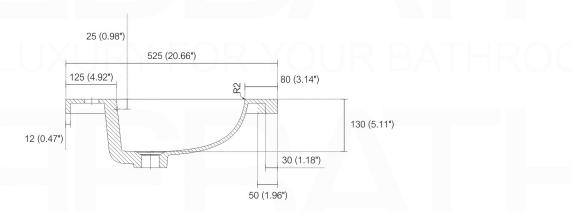

## **SQUARE SINK SPAIN 24"**

. SIDE ELEVATION

BALLI24

Sink: BN610SINK

| Dimensions: | width  | depth  | height |
|-------------|--------|--------|--------|
| inches      | 23.62" | 20.47" | 23.75" |
| mm          | 600    | 520    | 500    |

NOTE: DIMENSIONS AND TECHNICAL DETAILS ARE SUBJECT TO CHANGE WITHOUT NOTICE