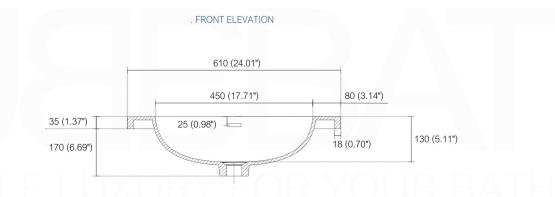

BALLI24

Sink: BN610SINK

| Dimensions: | width  | depth  | height |
|-------------|--------|--------|--------|
| inches      | 23.62" | 20.47" | 23.75" |
| mm          | 600    | 520    | 500    |

NOTE: DIMENSIONS AND TECHNICAL DETAILS ARE SUBJECT TO CHANGE WITHOUT NOTICE