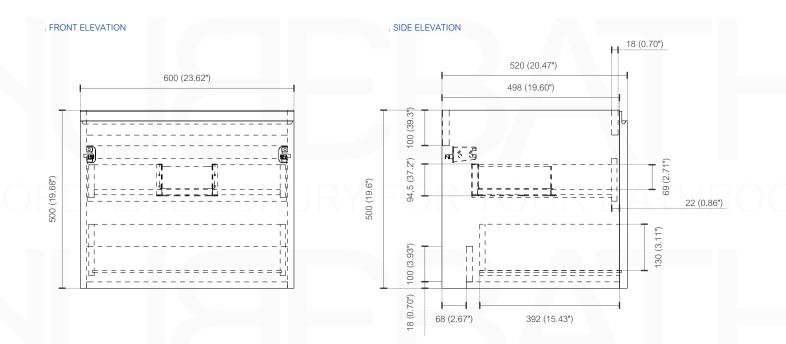

BALLI24

Sink: BN610SINK

| Dimensions: | width  | depth  | height |
|-------------|--------|--------|--------|
| inches      | 23.62" | 20.47" | 23.75" |
| mm          | 600    | 520    | 500    |

NOTE: DIMENSIONS AND TECHNICAL DETAILS ARE SUBJECT TO CHANGE WITHOUT NOTICE

## **SQUARE SINK SPAIN 24"**

. SIDE ELEVATION