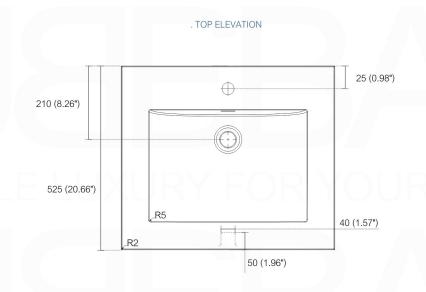

. TOP ELEVATION

INSTALLATION GUIDE

**Tools Required for Assembly** 

All rights reserved. The authors retain all copyrights in any text, graphic images and photos in this book. No part of this publication may be reproduced or transmitted in any form or by any means electronic or mechanical, including photocopying, recording, or any information storage and retrieval system, without permission in writing from the authors.

BALLI24

Sink: BN610SINK

| Dimensions: | width  | depth  | height |
|-------------|--------|--------|--------|
| inches      | 23.62" | 20.47" | 23.75" |
| mm          | 600    | 520    | 500    |

NOTE: DIMENSIONS AND TECHNICAL DETAILS ARE SUBJECT TO CHANGE WITHOUT NOTICE