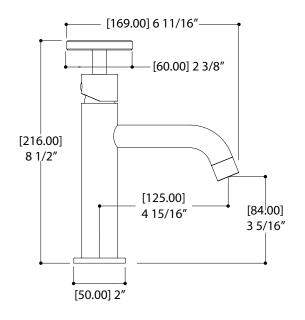

## SPECS AT LARGE

Total spout projection: 6 11/16" CC spout projection: 4 15/16"

Total height: 8 1/2"

Flow rate: 1.5 gpm (5.7 L/min)

Mounting hole: 1 3/8" Counter depth: 1 1/2" max