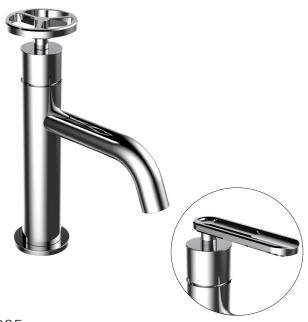

# Collection 1840 #18470

single-hole lavatory faucet - handle and lever

### **FEATURES**

LEAD FREE Solid brass

Concealed aerator

Aerated water flow

Single volume and temperature control lever

Ceramic cartridge

3/8" connections

Water-efficient flow rate: 1.5 gpm (5.7 L/min.)

Press pop-up drain included

Extra lever included

#### FINISH

Polished Chrome (pc) Electro Black (ebk)